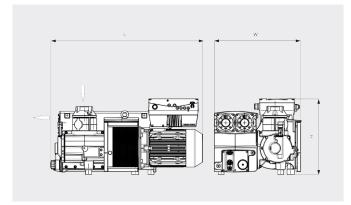

#### Dimensional drawing

|                                        | R5 RA 0520 A ECOTORQUE       |
|----------------------------------------|------------------------------|
| Nominal pumping speed                  | 330 – 520 m³/h               |
| Ultimate pressure                      | 0.1 hPa (mbar)               |
| Nominal motor speed                    | 800 – 1200 min <sup>-1</sup> |
| Power consumption at ultimate pressure | 2.6 – 3.9 kW                 |
| Noise level (ISO 2151)                 | 67 – 76 dB(A)                |
| Oil capacity                           | 111                          |
| Weight approx.                         | 441 kg                       |
| Dimensions (L x W x H)                 | 1253 x 718 x 626 mm          |
| Gas inlet *                            | G 3"                         |

\*Gas outlet G 3" optional