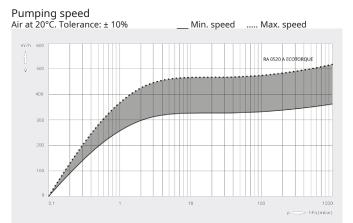

## **High performance**

High pumping speed at low pressure ranges, designed for continuous operation in the rough vacuum range, best-in-class footprint performance ratio

#### Dimensional drawing

|                                        | R5 RA 0520 A ECOTORQUE       |
|----------------------------------------|------------------------------|
| Nominal pumping speed                  | 330 – 520 m³/h               |
| Ultimate pressure                      | 0.1 hPa (mbar)               |
| Nominal motor speed                    | 800 – 1200 min <sup>-1</sup> |
| Power consumption at ultimate pressure | 2.6 – 3.9 kW                 |
| Noise level (ISO 2151)                 | 67 – 76 dB(A)                |
| Oil capacity                           | 111                          |
| Weight approx.                         | 441 kg                       |
| Dimensions (L x W x H)                 | 1253 x 718 x 626 mm          |
| Gas inlet *                            | G 3"                         |