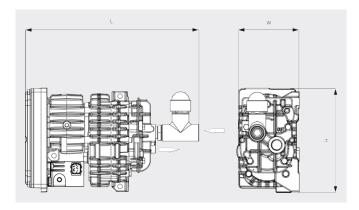

#### Dimensional drawing

#### Pumping speed Air at 20°C. Tolerance: ± 10%

|                        | MINK MB 0018 A         |
|------------------------|------------------------|
| Nominal pumping speed  | 18<br>m³/h             |
| Ultimate pressure      | 600 / 450 hPa (mbar)   |
| Nominal motor rating   | 0.5 kW                 |
| Nominal motor speed    | 6000 min <sup>-1</sup> |
| Ambient temperature    | -40 +40                |
| Noise level (ISO 2151) | 73 dB(A)               |
| Weight approx.         | 6.5 kg                 |
| Dimensions (L x W x H) | 329.5 x 120 x 199 mm   |
| Gas inlet / outlet     | G ¾" / G ½"            |