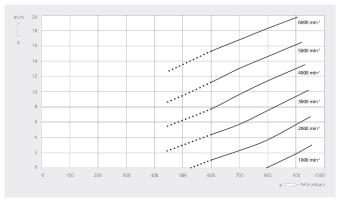

#### Pumping speed Air at 20°C. Tolerance: ± 10%

|                        | MINK MB 0018 A         |
|------------------------|------------------------|
| Nominal pumping speed  | 18<br>m³/h             |
| Ultimate pressure      | 600 / 450 hPa (mbar)   |
| Nominal motor rating   | 0.5 kW                 |
| Nominal motor speed    | 6000 min <sup>-1</sup> |
| Ambient temperature    | -40 +40                |
| Noise level (ISO 2151) | 73 dB(A)               |
| Weight approx.         | 6.5 kg                 |
| Dimensions (L x W x H) | 329.5 x 120 x 199 mm   |
| Gas inlet / outlet     | G ¾" / G ½"            |