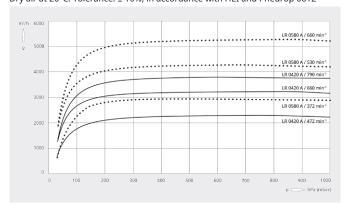

# Pumping speed Dry air at 20°C. Tolerance: ± 10%, in accordance with HEI and Pneurop 6612

|                                 | DOLPHIN LR 0420 A           | DOLPHIN LR 0580 A           |
|---------------------------------|-----------------------------|-----------------------------|
| Nominal pumping speed           | 2250 – 3830 m³/h            | 2900 – 5300 m³/h            |
| Ultimate pressure               | 33 hPa (mbar)               | 33 hPa (mbar)               |
| Nominal motor rating            | 55 – 132 kW                 | 75 – 185 kW                 |
| Rotational speed of vacuum pump | 472 – 790 min <sup>-1</sup> | 372 - 660 min <sup>-1</sup> |
| Noise level (ISO 2151)          | ≤ 85 dB(A)                  | ≤ 85 dB(A)                  |
| Weight approx.                  | 1572 kg                     | 2233 kg                     |
| Dimensions (L x W x H)          | 1670 x 1030 x 1360 mm       | 1819 x 1160 x 1570 mm       |
| Gas inlet / outlet              | DN 200 PN 10 / DN 200 PN 10 | DN 250 PN 10 / DN 250 PN 10 |