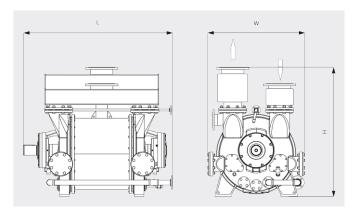

#### Dimensional drawing

# Pumping speed Dry air at 20°C. Tolerance: ± 10%, in accordance with HEI and Pneurop 6612

|                                 | DOLPHIN LR 0420 A           | DOLPHIN LR 0580 A           |
|---------------------------------|-----------------------------|-----------------------------|
| Nominal pumping speed           | 2250 – 3830 m³/h            | 2900 – 5300 m³/h            |
| Ultimate pressure               | 33 hPa (mbar)               | 33 hPa (mbar)               |
| Nominal motor rating            | 55 – 132 kW                 | 75 – 185 kW                 |
| Rotational speed of vacuum pump | 472 – 790 min <sup>-1</sup> | 372 - 660 min <sup>-1</sup> |
| Noise level (ISO 2151)          | ≤ 85 dB(A)                  | ≤ 85 dB(A)                  |
| Weight approx.                  | 1572 kg                     | 2233 kg                     |
| Dimensions (L x W x H)          | 1670 x 1030 x 1360 mm       | 1819 x 1160 x 1570 mm       |
| Gas inlet / outlet              | DN 200 PN 10 / DN 200 PN 10 | DN 250 PN 10 / DN 250 PN 10 |