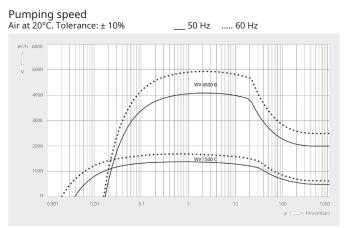

#### Dimensional drawing

|                            | PANDA WV 4500 B                            |
|----------------------------|--------------------------------------------|
| Nominal pumping speed      | 4500 / 5400 m³/h (50 / 60 Hz)              |
| Pumping speed              | 4100 / 4950 m³/h (50 / 60 Hz)              |
| Max. differential pressure | 25 hPa (mbar) (50 / 60 Hz)                 |
| Nominal motor rating       | 11.0 / 12.6 kW (50 / 60 Hz)                |
| Nominal motor speed        | 3000 / 3600 min <sup>-1</sup> (50 / 60 Hz) |
| Weight approx.             | 690 kg                                     |
| Dimensions (L x W x H)     | 690 x 690 x 510 mm                         |
| Gas inlet / outlet         | DN 250 ISO / DN 160 ISO                    |