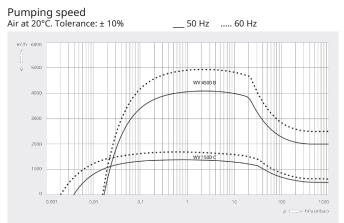

#### Dimensional drawing

|                            | PANDA WV 4500 B                            |
|----------------------------|--------------------------------------------|
| Nominal pumping speed      | 4500 / 5400 m³/h (50 / 60 Hz)              |
| Pumping speed              | 4100 / 4950 m³/h (50 / 60 Hz)              |
| Max. differential pressure | 25 hPa (mbar) (50 / 60 Hz)                 |
| Nominal motor rating       | 11.0 / 12.6 kW (50 / 60 Hz)                |
| Nominal motor speed        | 3000 / 3600 min <sup>-1</sup> (50 / 60 Hz) |
| Weight approx.             | 690 kg                                     |
| Dimensions (L x W x H)     | 690 x 690 x 510 mm                         |
| Gas inlet / outlet         | DN 250 ISO / DN 160 ISO                    |