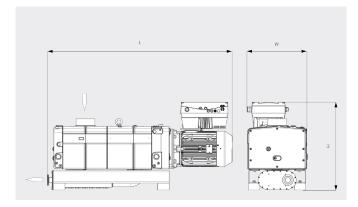

#### Dimensional drawing

# Pumping speed Ar at 20°C. Tolerance: ± 10%

|                        | COBRA NC 0500 B     |
|------------------------|---------------------|
| Nominal pumping speed  | 490 m³/h            |
| Ultimate pressure      | 0.01 hPa (mbar)     |
| Nominal motor rating   | 9.0 kW              |
| Nominal motor speed    | 2930 min-1          |
| Operating voltage      | 190-210 / 380-420 V |
| Noise level (ISO 2151) | 69 dB(A)            |
| Weight approx.         | 460 kg              |
| Dimensions (L x W x H) | 1163 x 485 x 557 mm |
| Gas inlet / outlet     | G2" / G1½"          |