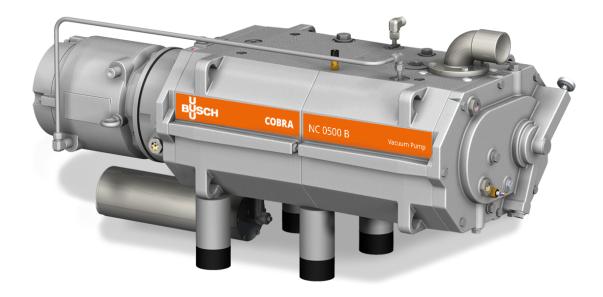

## **COBRA NC 0500 B**

Dry screw vacuum pump

### **High performance**

Advanced screw design, patented self-balancing screws, specially designed for vacuum packaging

#### Efficient

Low cost of ownership, minimal maintenance, long service intervals, high uptime, efficient water cooling

## **Easy cleaning**

Smooth surface design, can be cleaned using steam jets and conventional detergents