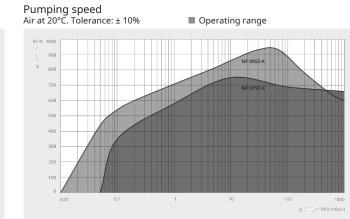

#### Dimensional drawing

|                        | COBRA NF 0750 A        | COBRA NF 0950 A        |
|------------------------|------------------------|------------------------|
| Nominal pumping speed  | max. 750 m³/h          | max. 950 m³/h          |
| Ultimate pressure      | 0.05 hPa (mbar)        | 0.01 hPa (mbar)        |
| Nominal motor rating   | 15 kW                  | 18.5 kW                |
| Nominal motor speed    | 3600 min <sup>-1</sup> | 4320 min <sup>-1</sup> |
| Noise level (ISO 2151) | ≤ 66 dB(A)             | ≤ 69 dB(A)             |
| Weight approx.         | 800 kg                 | 800 kg                 |
| Dimensions (L x W x H) | 1347 x 527 x 685 mm    | 1347 x 527 x 685 mm    |
| Gas inlet / outlet     | G3"/2x G2" / G3"       | G3"/2x G2" / G3"       |