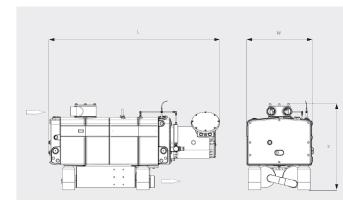

#### Dimensional drawing

|                        | COBRA NF 0750 A        | COBRA NF 0950 A        |
|------------------------|------------------------|------------------------|
| Nominal pumping speed  | max. 750 m³/h          | max. 950 m³/h          |
| Ultimate pressure      | 0.05 hPa (mbar)        | 0.01 hPa (mbar)        |
| Nominal motor rating   | 15 kW                  | 18.5 kW                |
| Nominal motor speed    | 3600 min <sup>-1</sup> | 4320 min <sup>-1</sup> |
| Noise level (ISO 2151) | ≤ 66 dB(A)             | ≤ 69 dB(A)             |
| Weight approx.         | 800 kg                 | 800 kg                 |
| Dimensions (L x W x H) | 1347 x 527 x 685 mm    | 1347 x 527 x 685 mm    |
| Gas inlet / outlet     | G3"/2x G2" / G3"       | G3"/2x G2" / G3"       |