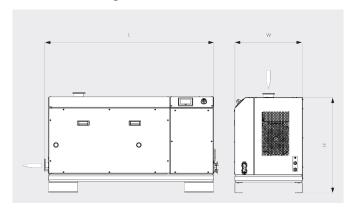

#### Dimensional drawing

|                                             | COBRA DX 0650 A                | COBRA DX 0950 A         |
|---------------------------------------------|--------------------------------|-------------------------|
| Nominal pumping speed                       | max. 650 m³/h                  | max. 950 m³/h           |
| Ultimate pressure without gas-ballast valve | 0.1 hPa (mbar)                 | 0.01 hPa (mbar)         |
| Nominal motor rating                        | 15 kW                          | 18.5 kW                 |
| Nominal motor speed                         | 3000 min <sup>-1</sup> (50 Hz) | 4320 min <sup>-1</sup>  |
| Noise level (ISO 2151 at 50 Hz – Standard)  | ≤ 67 dB(A)                     | ≤ 75 dB(A)              |
| Weight approx.                              | 1125 kg                        | 1125 kg                 |
| Dimensions (L x W x H)                      | 1700 x 700 x 1000 mm           | 1700 x 700 x 1000 mm    |
| Gas inlet / outlet                          | DN 100 ISO / DN 100 ISO        | DN 100 ISO / DN 100 ISO |