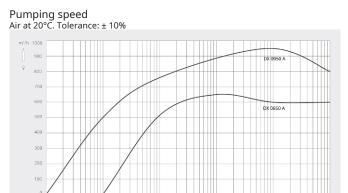

#### Dimensional drawing

|                                             | COBRA DX 0650 A                | COBRA DX 0950 A         |
|---------------------------------------------|--------------------------------|-------------------------|
| Nominal pumping speed                       | max. 650 m³/h                  | max. 950 m³/h           |
| Ultimate pressure without gas-ballast valve | 0.1 hPa (mbar)                 | 0.01 hPa (mbar)         |
| Nominal motor rating                        | 15 kW                          | 18.5 kW                 |
| Nominal motor speed                         | 3000 min <sup>-1</sup> (50 Hz) | 4320 min <sup>-1</sup>  |
| Noise level (ISO 2151 at 50 Hz – Standard)  | ≤ 67 dB(A)                     | ≤ 75 dB(A)              |
| Weight approx.                              | 1125 kg                        | 1125 kg                 |
| Dimensions (L x W x H)                      | 1700 x 700 x 1000 mm           | 1700 x 700 x 1000 mm    |
| Gas inlet / outlet                          | DN 100 ISO / DN 100 ISO        | DN 100 ISO / DN 100 ISO |