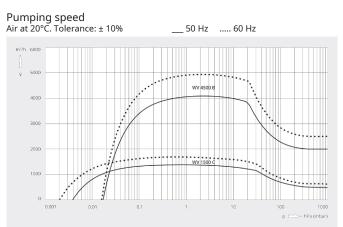

#### Dimensional drawing

|                            | PANDA WV 4500 B                            |
|----------------------------|--------------------------------------------|
| Nominal pumping speed      | 4500 / 5400 m³/h (50 / 60 Hz)              |
| Pumping speed              | 4100 / 4950 m³/h (50 / 60 Hz)              |
| Max. differential pressure | 25 hPa (mbar) (50 / 60 Hz)                 |
| Nominal motor rating       | 11.0 / 12.6 kW (50 / 60 Hz)                |
| Nominal motor speed        | 3000 / 3600 min <sup>-1</sup> (50 / 60 Hz) |
| Weight approx.             | 690 kg                                     |
| Dimensions (L x W x H)     | 690 x 690 x 510 mm                         |
| Gas inlet / outlet         | DN 250 ISO / DN 160 ISO                    |