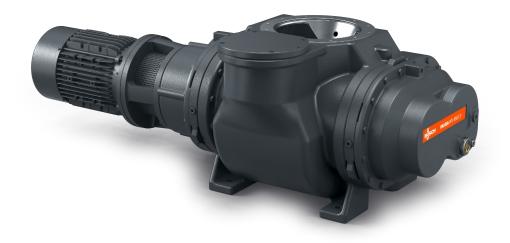

## **PANDA WV 4500 B**

Vacuum boosters

#### Reliable

Solid lobe design, robust construction, reliable under varying operating conditions, barrier gas connection

### **High performance**

Excellent volumetric efficiency, high ultimate pressure, increases the performance of a vacuum system by up to a factor of ten, integrated bypass valve, specially designed for rough and medium vacuum applications

#### **Flexible**

Can be flanged directly on the system at any position, boosts the performance of all types of backing pumps, with vertical or lateral discharge, perfectly suited for a wide range of applications