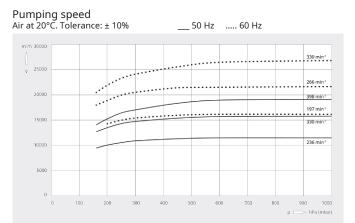

### **High performance**

High-capacity, high pumping speeds

#### Dimensional drawing

|                        | DOLPHIN LG 1910 A           | DOLPHIN LG 2680 A           |
|------------------------|-----------------------------|-----------------------------|
| Nominal pumping speed  | 11550 – 19100 m³/h          | 16160 – 26800 m³/h          |
| Ultimate pressure      | 160 hPa (mbar)              | 160 hPa (mbar)              |
| Nominal motor rating   | 220 – 500 kW                | 355 – 650 kW                |
| Nominal motor speed    | 236 – 398 min- <sup>1</sup> | 197 – 330 min- <sup>1</sup> |
| Noise level (ISO 2151) | < 85 dB(A)                  | < 85 dB(A)                  |
| Weight approx.         | 8930 kg                     | 12750 kg                    |
| Dimensions (L x W x H) | 2732 x 1785 x 2560 mm       | 3191 x 2065 x 2965 mm       |
| Gas inlet / outlet     | DN 400 PN 10 / DN 400 PN 10 | DN 500 PN 10 / DN 500 PN 10 |