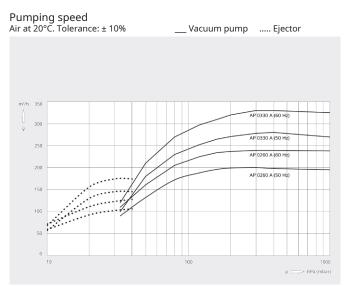

#### Dimensional drawing

|                        | APOVAC AP 0260 A                                        | APOVAC AP 0330 A                                        |
|------------------------|---------------------------------------------------------|---------------------------------------------------------|
| Nominal pumping speed  | 200 / 240 m³/h (50 / 60 Hz)                             | 280 / 330 m³/h (50 / 60 Hz)                             |
| Ultimate pressure      | 33 / 10 (with optional ejector) hPa (mbar) (50 / 60 Hz) | 33 / 10 (with optional ejector) hPa (mbar) (50 / 60 Hz) |
| Nominal motor rating   | 5.5 / 7.5 kW (50 / 60 Hz)                               | 7.5 / 11.0 kW (50 / 60 Hz)                              |
| Nominal motor speed    | 1450 / 1750 min <sup>-1</sup> (50 / 60 Hz)              | 1450 / 1750 min <sup>-1</sup> (50 / 60 Hz)              |
| Weight approx.         | 700 kg                                                  | 750 kg                                                  |
| Dimensions (L x W x H) | 1400 x 1300 x 2300 mm                                   | 1400 x 1300 x 2300 mm                                   |
| Gas inlet / outlet     | DN 50 / DN 65                                           | DN 50 / DN 65                                           |