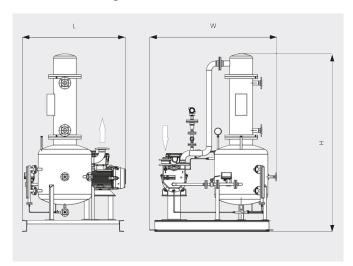

#### Dimensional drawing

|                        | APOVAC AP 0260 A                                        | APOVAC AP 0330 A                                        |
|------------------------|---------------------------------------------------------|---------------------------------------------------------|
| Nominal pumping speed  | 200 / 240 m³/h (50 / 60 Hz)                             | 280 / 330 m³/h (50 / 60 Hz)                             |
| Ultimate pressure      | 33 / 10 (with optional ejector) hPa (mbar) (50 / 60 Hz) | 33 / 10 (with optional ejector) hPa (mbar) (50 / 60 Hz) |
| Nominal motor rating   | 5.5 / 7.5 kW (50 / 60 Hz)                               | 7.5 / 11.0 kW (50 / 60 Hz)                              |
| Nominal motor speed    | 1450 / 1750 min <sup>-1</sup> (50 / 60 Hz)              | 1450 / 1750 min <sup>-1</sup> (50 / 60 Hz)              |
| Weight approx.         | 700 kg                                                  | 750 kg                                                  |
| Dimensions (L x W x H) | 1400 x 1300 x 2300 mm                                   | 1400 x 1300 x 2300 mm                                   |
| Gas inlet / outlet     | DN 50 / DN 65                                           | DN 50 / DN 65                                           |