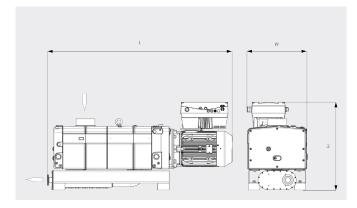

#### Dimensional drawing

|                        | COBRA NC 0500 B     |
|------------------------|---------------------|
| Nominal pumping speed  | 490 m³/h            |
| Ultimate pressure      | 0.01 hPa (mbar)     |
| Nominal motor rating   | 9.0 kW              |
| Nominal motor speed    | 2930 min-1          |
| Operating voltage      | 190-210 / 380-420 V |
| Noise level (ISO 2151) | 69 dB(A)            |
| Weight approx.         | 460 kg              |
| Dimensions (L x W x H) | 1163 x 485 x 557 mm |
| Gas inlet / outlet     | G2" / G1½"          |