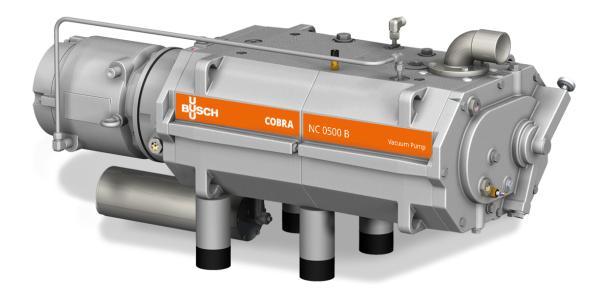

# **COBRA NC 0500 B**

Dry screw vacuum pump

## **High performance**

Advanced screw design, patented self-balancing screws, specially designed for vacuum packaging

### Efficient

Low cost of ownership, minimal maintenance, long service intervals, high uptime, efficient water cooling

# **Easy cleaning**

Smooth surface design, can be cleaned using steam jets and conventional detergents