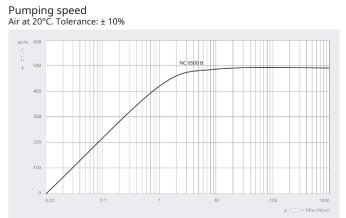

#### Dimensional drawing

|                        | COBRA NC 0500 B     |
|------------------------|---------------------|
| Nominal pumping speed  | 490 m³/h            |
| Ultimate pressure      | 0.01 hPa (mbar)     |
| Nominal motor rating   | 9.0 kW              |
| Nominal motor speed    | 2930 min-1          |
| Operating voltage      | 190-210 / 380-420 V |
| Noise level (ISO 2151) | 69 dB(A)            |
| Weight approx.         | 460 kg              |
| Dimensions (L x W x H) | 1163 x 485 x 557 mm |
| Gas inlet / outlet     | G2" / G1½"          |