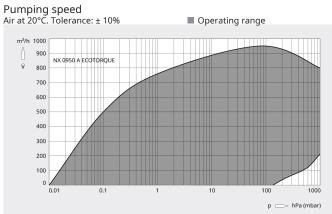

#### Dimensional drawing

|                                             | COBRA NX 0950 A ECOTORQUE       |
|---------------------------------------------|---------------------------------|
| Nominal pumping speed                       | max. 950 m³/h                   |
| Ultimate pressure                           | 0.01 hPa (mbar)                 |
| Nominal motor rating                        | 18.5 kW                         |
| Nominal motor speed                         | 4320 min-1                      |
| Sound pressure level (ISO 2151), KpA = 3 dB | 75 dB(A)                        |
| Weight approx.                              | 1000 kg                         |
| Dimensions (L x W x H)                      | 1672 x 557 x 776 mm             |
| Gas inlet / outlet                          | G3" + ISO-K DN100 / ISO-K DN100 |