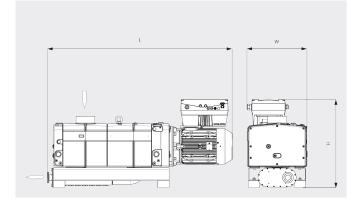

#### Dimensional drawing

|                                             | COBRA NX 0950 A ECOTORQUE       |
|---------------------------------------------|---------------------------------|
| Nominal pumping speed                       | max. 950 m³/h                   |
| Ultimate pressure                           | 0.01 hPa (mbar)                 |
| Nominal motor rating                        | 18.5 kW                         |
| Nominal motor speed                         | 4320 min-1                      |
| Sound pressure level (ISO 2151), KpA = 3 dB | 75 dB(A)                        |
| Weight approx.                              | 1000 kg                         |
| Dimensions (L x W x H)                      | 1672 x 557 x 776 mm             |
| Gas inlet / outlet                          | G3" + ISO-K DN100 / ISO-K DN100 |