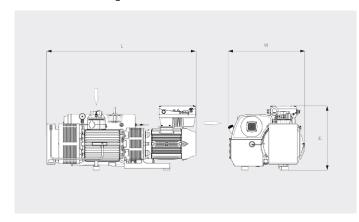

#### Dimensional drawing

|                                              | R5 RA 0840 A ECOTORQUE       |
|----------------------------------------------|------------------------------|
| Nominal pumping speed                        | 390 – 840 m³/h               |
| Ultimate pressure (Gas-ballast valve closed) | 0.1 hPa (mbar)               |
| Nominal motor speed                          | 700 – 1400 min <sup>-1</sup> |
| Power consumption at ultimate pressure       | 4.4 – 9.3 kW                 |
| Sound pressure level (ISO 2151), KpA = 3 dB  | 80 dB(A)                     |
| Oil capacity                                 | 151                          |
| Weight approx.                               | 580 kg                       |
| Dimensions (L x W x H)                       | 1680 x 865 x 724 mm          |
| Gas inlet                                    | G 3"                         |