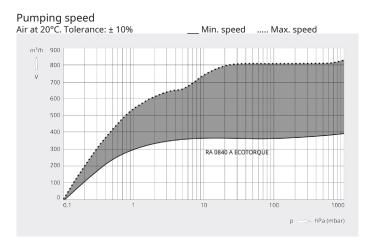

# **High performance**

High pumping speed at low pressure ranges, designed for continuous operation in the rough vacuum range, best-in-class footprint performance ratio

Accessories, spare parts and options

#### Dimensional drawing

|                                              | R5 RA 0840 A ECOTORQUE       |
|----------------------------------------------|------------------------------|
| Nominal pumping speed                        | 390 – 840 m³/h               |
| Ultimate pressure (Gas-ballast valve closed) | 0.1 hPa (mbar)               |
| Nominal motor speed                          | 700 – 1400 min <sup>-1</sup> |
| Power consumption at ultimate pressure       | 4.4 – 9.3 kW                 |
| Sound pressure level (ISO 2151), KpA = 3 dB  | 80 dB(A)                     |
| Oil capacity                                 | 151                          |
| Weight approx.                               | 580 kg                       |
| Dimensions (L x W x H)                       | 1680 x 865 x 724 mm          |
| Gas inlet                                    | G 3"                         |