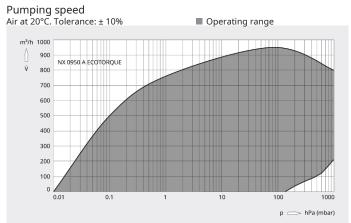

#### Dimensional drawing

|                                             | COBRA NX 0950 A ECOTORQUE       |
|---------------------------------------------|---------------------------------|
| Nominal pumping speed                       | max. 950 m³/h                   |
| Ultimate pressure                           | 0.01 hPa (mbar)                 |
| Nominal motor rating                        | 18.5 kW                         |
| Nominal motor speed                         | 4320 min <sup>-1</sup>          |
| Sound pressure level (ISO 2151), KpA = 3 dB | 75 dB(A)                        |
| Weight approx.                              | 1000 kg                         |
| Dimensions (L x W x H)                      | 1672 x 557 x 776 mm             |
| Gas inlet / outlet                          | G3" + ISO-K DN100 / ISO-K DN100 |