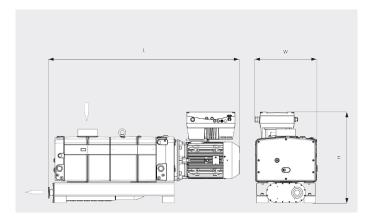

#### Dimensional drawing

|                                             | COBRA NX 0950 A ECOTORQUE       |
|---------------------------------------------|---------------------------------|
| Nominal pumping speed                       | max. 950 m³/h                   |
| Ultimate pressure                           | 0.01 hPa (mbar)                 |
| Nominal motor rating                        | 18.5 kW                         |
| Nominal motor speed                         | 4320 min <sup>-1</sup>          |
| Sound pressure level (ISO 2151), KpA = 3 dB | 75 dB(A)                        |
| Weight approx.                              | 1000 kg                         |
| Dimensions (L x W x H)                      | 1672 x 557 x 776 mm             |
| Gas inlet / outlet                          | G3" + ISO-K DN100 / ISO-K DN100 |