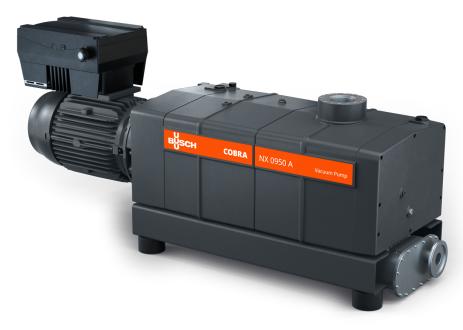

## **COBRA NX 0950 A**

Dry screw vacuum pump

### **High performance**

Advanced screw design, patented self-balancing screws, excellent running qualities, perfectly suited for vacuum drying, freeze drying, degassing, heat treatment, thermoforming and many more

#### **Efficient**

Intelligent variable speed drive, low cost of ownership, minimal maintenance, long service intervals, high uptime, efficient water cooling

### **Robust**

High vapor and particle tolerance, self-draining

www.buschvacuum.com © Busch Vacuum Solutions 06.09.2023 1/2