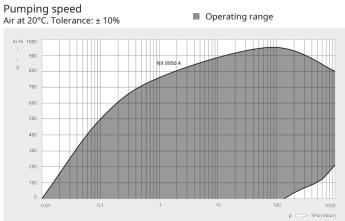

## **COBRA NX 0950 A**

Dry screw vacuum pump





### **High performance**

Advanced screw design, patented self-balancing screws, excellent running qualities, perfectly suited for vacuum drying, freeze drying, degassing, heat treatment, thermoforming and many more

#### **Efficient**

Intelligent variable speed drive, low cost of ownership, minimal maintenance, long service intervals, high uptime, efficient water cooling

### **Robust**

High vapor and particle tolerance, self-draining

www.buschvacuum.com © Busch Vacuum Solutions 06.09.2023 1/2

# **COBRA NX 0950 A**

Dry screw vacuum pump



#### Dimensional drawing





|                        | COBRA NX 0950 A                 |
|------------------------|---------------------------------|
| Nominal pumping speed  | max. 950 m³/h                   |
| Ultimate pressure      | 0.01 hPa (mbar)                 |
| Nominal motor rating   | 18.5 kW                         |
| Nominal motor speed    | 4320 min <sup>-1</sup>          |
| Noise level (ISO 2151) | 75 dB(A)                        |
| Weight approx.         | 1000 kg                         |
| Dimensions (L x W x H) | 1672 x 526 x 776 mm             |
| Gas inlet / outlet     | G3" + ISO-K DN100 / ISO-K DN100 |

### **DO YOU WANT TO KNOW MORE?**

Get in touch with us directly! info@busch.ca or +1 800 363 6360





CT FORM CALL NOW

www.buschvacuum.com © Busch Vacuum Solutions 06.09.2023 2/2