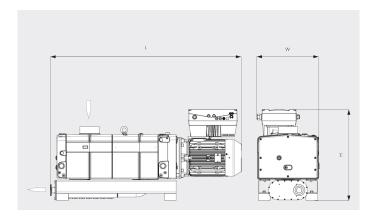

#### Dimensional drawing

|                        | COBRA NX 0950 A                 |
|------------------------|---------------------------------|
| Nominal pumping speed  | max. 950 m³/h                   |
| Ultimate pressure      | 0.01 hPa (mbar)                 |
| Nominal motor rating   | 18.5 kW                         |
| Nominal motor speed    | 4320 min <sup>-1</sup>          |
| Noise level (ISO 2151) | 75 dB(A)                        |
| Weight approx.         | 1000 kg                         |
| Dimensions (L x W x H) | 1672 x 526 x 776 mm             |
| Gas inlet / outlet     | G3" + ISO-K DN100 / ISO-K DN100 |