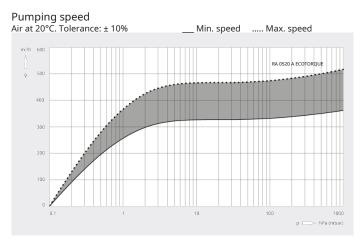

## **High performance**

High pumping speed at low pressure ranges, designed for continuous operation in the rough vacuum range, best-in-class footprint performance ratio