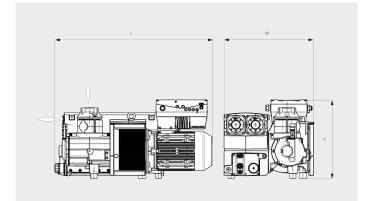

#### Dimensional drawing

| R5 RA 0520 A ECOTORQUE       |
|------------------------------|
| 330 – 520 m³/h               |
| 0.1 hPa (mbar)               |
| 800 – 1200 min <sup>-1</sup> |
| 2.6 – 3.9 kW                 |
| 67 – 76 dB(A)                |
| 111                          |
| 441 kg                       |
| 1253 x 718 x 626 mm          |
| G 3"                         |
|                              |

\*Gas outlet G 3" optional