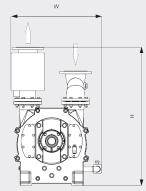

#### Dimensional drawing

#### Pumping speed

Dry air at 20°C. Tolerance: ± 10%, in accordance with HEI and Pneurop 6612

|                                 | DOLPHIN LR 0210 A           | DOLPHIN LR 0300 A           |
|---------------------------------|-----------------------------|-----------------------------|
| Nominal pumping speed           | 1175 – 2100 m³/h            | 1670 – 3010 m³/h            |
| Ultimate pressure               | 33 hPa (mbar)               | 33 hPa (mbar)               |
| Nominal motor rating            | 30 – 75 kW                  | 45 – 110 kW                 |
| Rotational speed of vacuum pump | 565 – 980 min <sup>-1</sup> | 565 – 980 min <sup>-1</sup> |
| Noise level (ISO 2151)          | ≤ 85 dB(A)                  | ≤ 85 dB(A)                  |
| Weight approx.                  | 910 kg                      | 1025 kg                     |
| Dimensions (L x W x H)          | 1238 x 814 x 1245 mm        | 1388 x 814 x 1245 mm        |
| Gas inlet / outlet              | DN 150 PN 10 / DN 150 PN 10 | DN 150 PN 10 / DN 150 PN 10 |