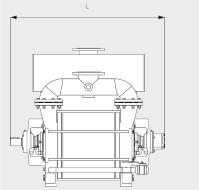

#### Dimensional drawing

#### Pumping speed

Dry air at 20°C. Tolerance: ± 10%, in accordance with HEI and Pneurop 6612

|                                 | DOLPHIN LR 0210 A           | DOLPHIN LR 0300 A           |
|---------------------------------|-----------------------------|-----------------------------|
| Nominal pumping speed           | 1175 – 2100 m³/h            | 1670 – 3010 m³/h            |
| Ultimate pressure               | 33 hPa (mbar)               | 33 hPa (mbar)               |
| Nominal motor rating            | 30 – 75 kW                  | 45 – 110 kW                 |
| Rotational speed of vacuum pump | 565 – 980 min <sup>-1</sup> | 565 – 980 min <sup>-1</sup> |
| Noise level (ISO 2151)          | ≤ 85 dB(A)                  | ≤ 85 dB(A)                  |
| Weight approx.                  | 910 kg                      | 1025 kg                     |
| Dimensions (L x W x H)          | 1238 x 814 x 1245 mm        | 1388 x 814 x 1245 mm        |
| Gas inlet / outlet              | DN 150 PN 10 / DN 150 PN 10 | DN 150 PN 10 / DN 150 PN 10 |