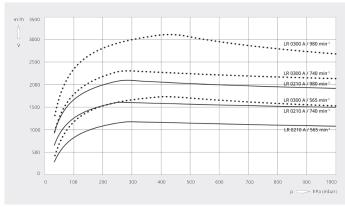

#### Pumping speed

Dry air at 20°C. Tolerance: ± 10%, in accordance with HEI and Pneurop 6612

|                                 | DOLPHIN LR 0210 A           | DOLPHIN LR 0300 A           |
|---------------------------------|-----------------------------|-----------------------------|
| Nominal pumping speed           | 1175 – 2100 m³/h            | 1670 – 3010 m³/h            |
| Ultimate pressure               | 33 hPa (mbar)               | 33 hPa (mbar)               |
| Nominal motor rating            | 30 – 75 kW                  | 45 – 110 kW                 |
| Rotational speed of vacuum pump | 565 – 980 min <sup>-1</sup> | 565 – 980 min <sup>-1</sup> |
| Noise level (ISO 2151)          | ≤ 85 dB(A)                  | ≤ 85 dB(A)                  |
| Weight approx.                  | 910 kg                      | 1025 kg                     |
| Dimensions (L x W x H)          | 1238 x 814 x 1245 mm        | 1388 x 814 x 1245 mm        |
| Gas inlet / outlet              | DN 150 PN 10 / DN 150 PN 10 | DN 150 PN 10 / DN 150 PN 10 |