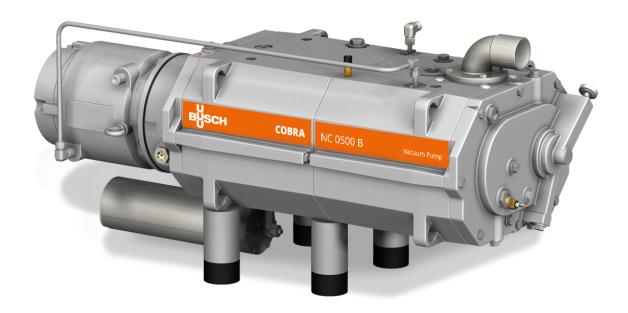

## **COBRA NC 0500 B**

Dry screw vacuum pump

## **High performance**

Advanced screw design, patented self-balancing screws, specially designed for vacuum packaging

### **Efficient**

Low cost of ownership, minimal maintenance, long service intervals, high uptime, efficient water cooling

## **Easy cleaning**

Smooth surface design, can be cleaned using steam jets and conventional detergents

www.buschvacuum.com © Busch Vacuum Solutions 25.10.2021 1/3