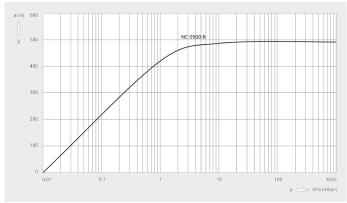

#### Pumping speed Air at 20°C. Tolerance: ± 10%

|                        | COBRA NC 0500 B        |
|------------------------|------------------------|
| Nominal pumping speed  | 490 m³/h               |
| Ultimate pressure      | 0.01 hPa (mbar)        |
| Nominal motor rating   | 9.0 kW                 |
| Nominal motor speed    | 2930 min <sup>-1</sup> |
| Operating voltage      | 190-210 / 380-420 V    |
| Noise level (ISO 2151) | 69 dB(A)               |
| Weight approx.         | 460 kg                 |
| Dimensions (L x W x H) | 1163 x 485 x 557 mm    |
| Gas inlet / outlet     | G2" / G1½"             |