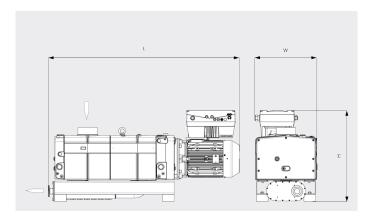

### Dimensional drawing

#### Pumping speed Air at 20°C. Tolerance: ± 10%

|                        | COBRA NC 0500 B        |
|------------------------|------------------------|
| Nominal pumping speed  | 490 m³/h               |
| Ultimate pressure      | 0.01 hPa (mbar)        |
| Nominal motor rating   | 9.0 kW                 |
| Nominal motor speed    | 2930 min <sup>-1</sup> |
| Operating voltage      | 190-210 / 380-420 V    |
| Noise level (ISO 2151) | 69 dB(A)               |
| Weight approx.         | 460 kg                 |
| Dimensions (L x W x H) | 1163 x 485 x 557 mm    |
| Gas inlet / outlet     | G2" / G1½"             |

# **COBRA NC 0500 B**

Dry screw vacuum pump

|                        | COBRA NC 0500 B           |
|------------------------|---------------------------|
| Nominal pumping speed  | 288.4 ACFM                |
| Ultimate pressure      | 0.0075 TORR               |
| Nominal motor rating   | 12.1 HP                   |
| Nominal motor speed    | 2930 RPM                  |
| Operating voltage      | 190-210 / 380-420 V       |
| Noise level (ISO 2151) | 69 dB(A)                  |
| Weight approx.         | 1012 Lbs.                 |
| Dimensions (L x W x H) | 45.8 x 19.1 x 21.9 inches |
| Gas inlet / outlet     | G2" / G1½"                |