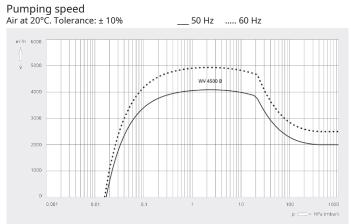

#### Dimensional drawing

|                            | PANDA WV 4500 B                            |
|----------------------------|--------------------------------------------|
| Nominal pumping speed      | 4500 / 5400 m³/h (50 / 60 Hz)              |
| Pumping speed              | 4100 / 4950 m³/h (50 / 60 Hz)              |
| Max. differential pressure | 25 hPa (mbar) (50 / 60 Hz)                 |
| Nominal motor rating       | 11.0 / 12.6 kW (50 / 60 Hz)                |
| Nominal motor speed        | 3000 / 3600 min <sup>-1</sup> (50 / 60 Hz) |
| Weight approx.             | 690 kg                                     |
| Dimensions (L x W x H)     | 690 x 690 x 510 mm                         |
| Gas inlet / outlet         | DN 250 ISO / DN 160 ISO                    |

## **PANDA WV 4500 B**

**Vacuum boosters** 

|                            | PANDA WV 4500 B         |
|----------------------------|-------------------------|
| Nominal pumping speed      | 3180.0 ACFM             |
| Pumping speed              | 2915.0 ACFM             |
| Max. differential pressure | 18.75 TORR              |
| Nominal motor rating       | 15.0 HP                 |
| Nominal motor speed        | 3600 RPM                |
| Weight approx.             | 1540 Lbs.               |
| Dimensions (L x W x H)     | 56.9 x 27.3 x 20 inches |
| Gas inlet / outlet         | DN 250 ISO / DN 160 ISO |