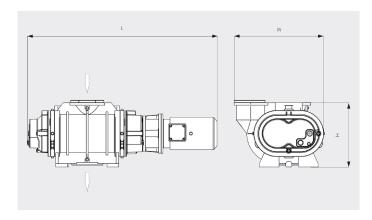

#### Dimensional drawing

|                            | PANDA WV 4500 B                            |
|----------------------------|--------------------------------------------|
| Nominal pumping speed      | 4500 / 5400 m³/h (50 / 60 Hz)              |
| Pumping speed              | 4100 / 4950 m³/h (50 / 60 Hz)              |
| Max. differential pressure | 25 hPa (mbar) (50 / 60 Hz)                 |
| Nominal motor rating       | 11.0 / 12.6 kW (50 / 60 Hz)                |
| Nominal motor speed        | 3000 / 3600 min <sup>-1</sup> (50 / 60 Hz) |
| Weight approx.             | 690 kg                                     |
| Dimensions (L x W x H)     | 690 x 690 x 510 mm                         |
| Gas inlet / outlet         | DN 250 ISO / DN 160 ISO                    |