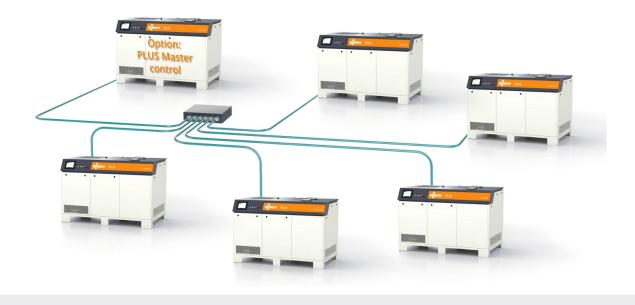

## **R5 PLUS Master Control**

The Intelligent Solution for Your Vacuum Process

## **Reduced operating costs**

Optimization of operating speed and time of each vacuum pump. PLUS Master Control minimizes number of pumps operating and optimizes rotational speed to exact level required by process.

## **Maintenance planning**

Synchronize or de-synchronize vacuum units operating hours to group or split service operations.

## **Increased uptime**

Predictive maintenance through live condition monitoring. Warnings if application requires and anticipates maintenance. Prevention of unplanned downtime through self-adaptability of the system. Prioritizes vacuum units which do not require short-term maintenance.