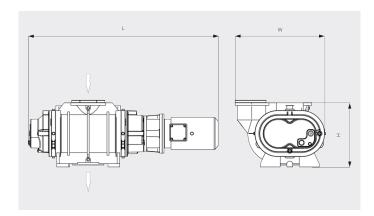

#### Dimensional drawing

|                            | PANDA WV 4500 B                            |
|----------------------------|--------------------------------------------|
| Nominal pumping speed      | 4500 / 5400 m³/h (50 / 60 Hz)              |
| Pumping speed              | 4100 / 4950 m³/h (50 / 60 Hz)              |
| Max. differential pressure | 25 hPa (mbar) (50 / 60 Hz)                 |
| Nominal motor rating       | 11.0 / 12.6 kW (50 / 60 Hz)                |
| Nominal motor speed        | 3000 / 3600 min <sup>-1</sup> (50 / 60 Hz) |
| Weight approx.             | 690 kg                                     |
| Dimensions (L x W x H)     | 690 x 690 x 510 mm                         |
| Gas inlet / outlet         | DN 250 ISO / DN 160 ISO                    |