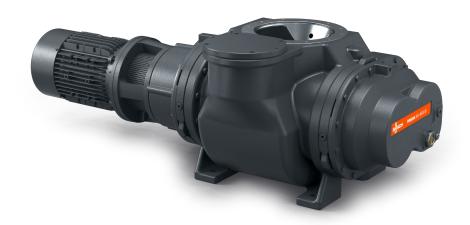

## **PANDA WV 4500 B**

**Vacuum boosters** 

### Reliable

Solid lobe design, robust construction, reliable under varying operating conditions, barrier gas connection

## **High performance**

Excellent volumetric efficiency, high ultimate pressure, increases the performance of a vacuum system by up to a factor of ten, integrated bypass valve, specially designed for rough and medium vacuum applications

### **Flexible**

Can be flanged directly on the system at any position, boosts the performance of all types of backing pumps, with vertical or lateral discharge, perfectly suited for a wide range of applications