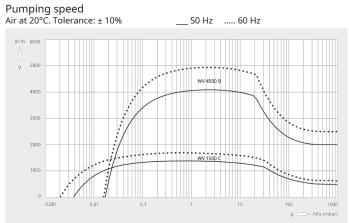

#### Dimensional drawing

|                            | PANDA WV 4500 B                            |
|----------------------------|--------------------------------------------|
| Nominal pumping speed      | 4500 / 5400 m³/h (50 / 60 Hz)              |
| Pumping speed              | 4100 / 4950 m³/h (50 / 60 Hz)              |
| Max. differential pressure | 25 hPa (mbar) (50 / 60 Hz)                 |
| Nominal motor rating       | 11.0 / 12.6 kW (50 / 60 Hz)                |
| Nominal motor speed        | 3000 / 3600 min <sup>-1</sup> (50 / 60 Hz) |
| Weight approx.             | 690 kg                                     |
| Dimensions (L x W x H)     | 690 x 690 x 510 mm                         |
| Gas inlet / outlet         | DN 250 ISO / DN 160 ISO                    |