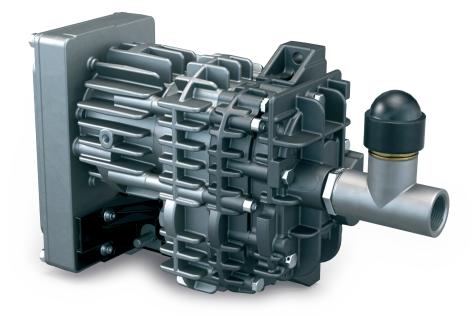

## **MINK MB 0018 A**

Dry claw vacuum pump

#### Robust

Specially designed for mobile applications, may be operated under extreme conditions, in temperature ranges between -40 °C and +40 °C and at elevations between -1,000 m and 4,000 m, resistant to severe vibration

### Efficient

Latest claw vacuum technology, dry and contact-free compression, no contamination of pumped medium, intelligent variable speed drive, low energy consumption, long life cycle without servicing

#### Compact

Small footprint due to "all-in-one" design