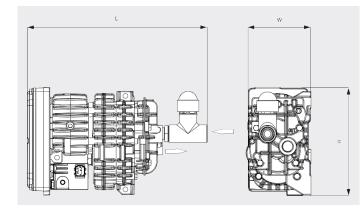

#### Dimensional drawing

Pumping speed Air at 20°C. Tolerance: ± 10%

|                        | MINK MB 0018 A       |
|------------------------|----------------------|
| Nominal pumping speed  | 18<br>m³/h           |
| Ultimate pressure      | 600 / 450 hPa (mbar) |
| Nominal motor rating   | 0.5 kW               |
| Nominal motor speed    | 6000 min-1           |
| Ambient temperature    | -40 +40              |
| Noise level (ISO 2151) | 73 dB(A)             |
| Weight approx.         | 6.5 kg               |
| Dimensions (L x W x H) | 329.5 x 120 x 199 mm |
| Gas inlet / outlet     | G ¾" / G ½"          |
|                        |                      |