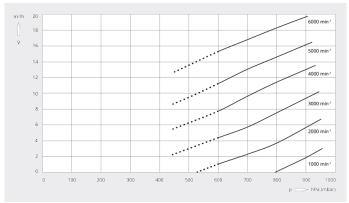

#### Dimensional drawing

Pumping speed Air at 20°C. Tolerance: ± 10%

|                        | MINK MB 0018 A       |
|------------------------|----------------------|
| Nominal pumping speed  | 18<br>m³/h           |
| Ultimate pressure      | 600 / 450 hPa (mbar) |
| Nominal motor rating   | 0.5 kW               |
| Nominal motor speed    | 6000 min-1           |
| Ambient temperature    | -40 +40              |
| Noise level (ISO 2151) | 73 dB(A)             |
| Weight approx.         | 6.5 kg               |
| Dimensions (L x W x H) | 329.5 x 120 x 199 mm |
| Gas inlet / outlet     | G ¾" / G ½"          |
|                        |                      |