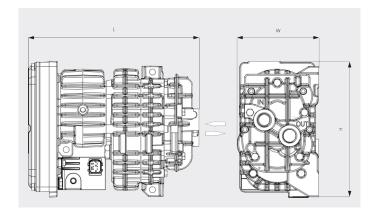

#### Dimensional drawing

#### Pumping speed Air at 20°C. Tolerance: ± 10%

|                        | MINK MA 0018 A         |
|------------------------|------------------------|
| Volume flow (at inlet) | 18 m³/h                |
| Overpressure           | 0.4 bar(g)             |
| Nominal motor rating   | 0.5 kW                 |
| Nominal motor speed    | 6000 min <sup>-1</sup> |
| Ambient temperature    | -40 +40                |
| Noise level (ISO 2151) | 73 dB(A)               |
| Weight approx.         | 6.5 kg                 |
| Dimensions (L x W x H) | 249.5 x 120 x 199 mm   |
| Gas inlet / outlet     | G ½"                   |