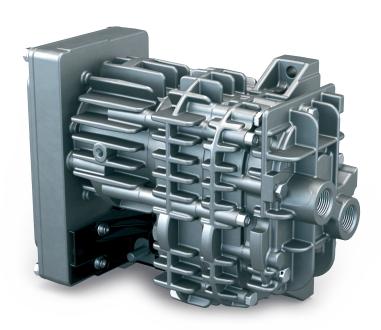

# **MINK MA 0018 A**

Dry claw compressor

## **Robust**

Specially designed to transport air in mobile applications, may be operated under extreme conditions, in temperature ranges between -40  $^{\circ}$ C and +100  $^{\circ}$ C and at elevations between -1,000 m and 4,000 m, resistant to severe vibration

### **Efficient**

Latest claw compressor technology, dry and contact-free compression, no contamination of pumped medium, intelligent variable speed drive, low energy consumption, long life cycle without servicing

## **Compact**

Small footprint due to "all-in-one" design

www.buschvacuum.com © Busch Vacuum Solutions 27.10.2021 1/2