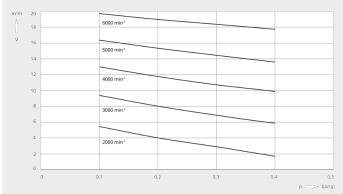

#### Pumping speed Air at 20°C. Tolerance: ± 10%

|                        | MINK MA 0018 A         |
|------------------------|------------------------|
| Volume flow (at inlet) | 18 m³/h                |
| Overpressure           | 0.4 bar(g)             |
| Nominal motor rating   | 0.5 kW                 |
| Nominal motor speed    | 6000 min <sup>-1</sup> |
| Ambient temperature    | -40 +40                |
| Noise level (ISO 2151) | 73 dB(A)               |
| Weight approx.         | 6.5 kg                 |
| Dimensions (L x W x H) | 249.5 x 120 x 199 mm   |
| Gas inlet / outlet     | G ½"                   |