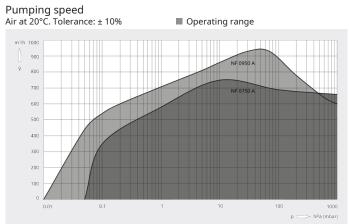

#### Dimensional drawing

|                        | COBRA NF 0750 A        | COBRA NF 0950 A        |
|------------------------|------------------------|------------------------|
| Nominal pumping speed  | max. 750 m³/h          | max. 950 m³/h          |
| Ultimate pressure      | 0.05 hPa (mbar)        | 0.01 hPa (mbar)        |
| Nominal motor rating   | 15 kW                  | 18.5 kW                |
| Nominal motor speed    | 3600 min <sup>-1</sup> | 4320 min <sup>-1</sup> |
| Noise level (ISO 2151) | ≤ 66 dB(A)             | ≤ 69 dB(A)             |
| Weight approx.         | 800 kg                 | 800 kg                 |
| Dimensions (L x W x H) | 1347 x 527 x 685 mm    | 1347 x 527 x 685 mm    |
| Gas inlet / outlet     | G3"/2x G2" / G3"       | G3"/2x G2" / G3"       |