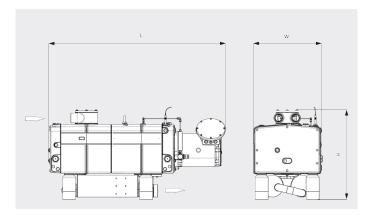

#### Dimensional drawing

|                        | COBRA NF 0750 A        | COBRA NF 0950 A        |
|------------------------|------------------------|------------------------|
| Nominal pumping speed  | max. 750 m³/h          | max. 950 m³/h          |
| Ultimate pressure      | 0.05 hPa (mbar)        | 0.01 hPa (mbar)        |
| Nominal motor rating   | 15 kW                  | 18.5 kW                |
| Nominal motor speed    | 3600 min <sup>-1</sup> | 4320 min <sup>-1</sup> |
| Noise level (ISO 2151) | ≤ 66 dB(A)             | ≤ 69 dB(A)             |
| Weight approx.         | 800 kg                 | 800 kg                 |
| Dimensions (L x W x H) | 1347 x 527 x 685 mm    | 1347 x 527 x 685 mm    |
| Gas inlet / outlet     | G3"/2x G2" / G3"       | G3"/2x G2" / G3"       |