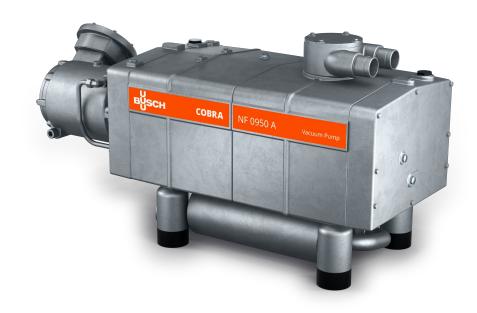

## **COBRA NF 0750/0950 A**

Dry screw vacuum pump

## **High performance for vacuum packaging**

Specially designed for vacuum packaging, optimized for fast packaging cycles, advanced screw design, best-in-class pumping speed

## **Easy cleaning**

The only dry screw vacuum pump series designed for daily wash-down in vacuum packaging, can be cleaned using steam jets and conventional detergents, smooth surface design, no dead water zones, no additional enclosure required

### **Efficient**

Variable speed drive, minimal maintenance, long service intervals, efficient water cooling, low cost of ownership

www.buschvacuum.com © Busch Vacuum Solutions 26.10.2021 1/2