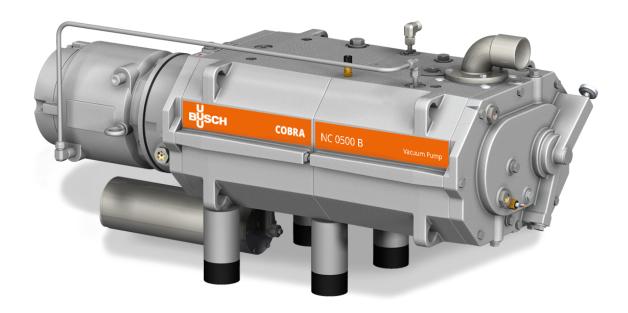

# **COBRA NC 0500 B**

Dry screw vacuum pump

## **High performance**

Advanced screw design, patented self-balancing screws, specially designed for vacuum packaging

### **Efficient**

Low cost of ownership, minimal maintenance, long service intervals, high uptime, efficient water cooling

## **Easy cleaning**

Smooth surface design, can be cleaned using steam jets and conventional detergents

www.buschvacuum.com © Busch Vacuum Solutions 26.10.2021 1/2