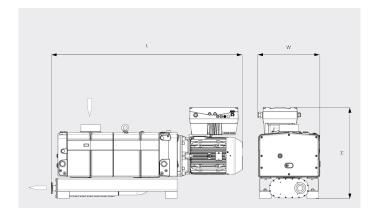

#### Dimensional drawing

#### Pumping speed Air at 20°C. Tolerance: ± 10%

|                        | COBRA NC 0500 B        |
|------------------------|------------------------|
| Nominal pumping speed  | 490 m³/h               |
| Ultimate pressure      | 0.01 hPa (mbar)        |
| Nominal motor rating   | 9.0 kW                 |
| Nominal motor speed    | 2930 min <sup>-1</sup> |
| Operating voltage      | 190-210 / 380-420 V    |
| Noise level (ISO 2151) | 69 dB(A)               |
| Weight approx.         | 460 kg                 |
| Dimensions (L x W x H) | 1163 x 485 x 557 mm    |
| Gas inlet / outlet     | G2" / G1½"             |