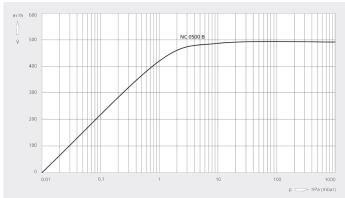

#### Pumping speed Air at 20°C. Tolerance: ± 10%

|                        | COBRA NC 0500 B        |
|------------------------|------------------------|
| Nominal pumping speed  | 490 m³/h               |
| Ultimate pressure      | 0.01 hPa (mbar)        |
| Nominal motor rating   | 9.0 kW                 |
| Nominal motor speed    | 2930 min <sup>-1</sup> |
| Operating voltage      | 190-210 / 380-420 V    |
| Noise level (ISO 2151) | 69 dB(A)               |
| Weight approx.         | 460 kg                 |
| Dimensions (L x W x H) | 1163 x 485 x 557 mm    |
| Gas inlet / outlet     | G2" / G1½"             |