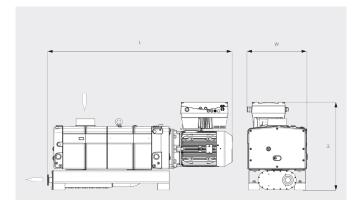

#### Dimensional drawing

|                        | COBRA NX 0950 A                 |
|------------------------|---------------------------------|
| Nominal pumping speed  | max. 950 m³/h                   |
| Ultimate pressure      | 0.01 hPa (mbar)                 |
| Nominal motor rating   | 18.5 kW                         |
| Nominal motor speed    | 4320 min-1                      |
| Noise level (ISO 2151) | 75 dB(A)                        |
| Weight approx.         | 1000 kg                         |
| Dimensions (L x W x H) | 1672 x 526 x 776 mm             |
| Gas inlet / outlet     | G3" + ISO-K DN100 / ISO-K DN100 |