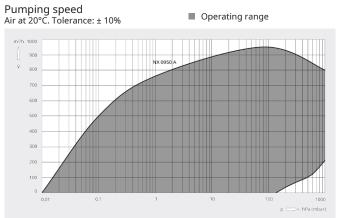

#### Dimensional drawing

|                        | COBRA NX 0950 A                 |
|------------------------|---------------------------------|
| Nominal pumping speed  | max. 950 m³/h                   |
| Ultimate pressure      | 0.01 hPa (mbar)                 |
| Nominal motor rating   | 18.5 kW                         |
| Nominal motor speed    | 4320 min-1                      |
| Noise level (ISO 2151) | 75 dB(A)                        |
| Weight approx.         | 1000 kg                         |
| Dimensions (L x W x H) | 1672 x 526 x 776 mm             |
| Gas inlet / outlet     | G3" + ISO-K DN100 / ISO-K DN100 |