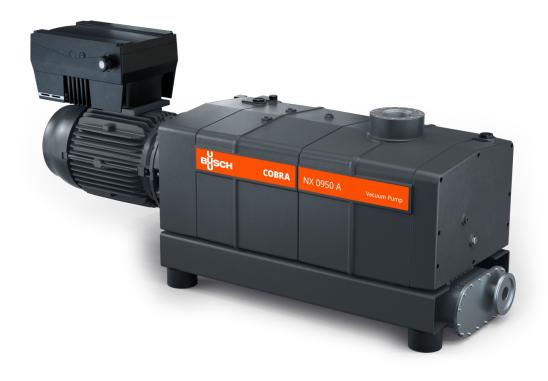

## **COBRA NX 0950 A**

Dry screw vacuum pump

### **High performance**

Advanced screw design, patented self-balancing screws, excellent running qualities, perfectly suited for vacuum drying, freeze drying, degassing, heat treatment, thermoforming and many more

### Efficient

Intelligent variable speed drive, low cost of ownership, minimal maintenance, long service intervals, high uptime, efficient water cooling

### Robust

High vapor and particle tolerance, self-draining