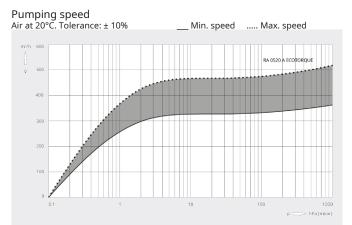

### **High performance**

High pumping speed at low pressure ranges, designed for continuous operation in the rough vacuum range, best-in-class footprint performance ratio

#### Dimensional drawing

|                                        | R5 RA 0520 A ECOTORQUE       |
|----------------------------------------|------------------------------|
| Nominal pumping speed                  | 330 – 520 m³/h               |
| Ultimate pressure                      | 0.1 hPa (mbar)               |
| Nominal motor speed                    | 800 – 1200 min <sup>-1</sup> |
| Power consumption at ultimate pressure | 2.6 - 3.9 kW                 |
| Noise level (ISO 2151)                 | 67 – 76 dB(A)                |
| Oil capacity                           | 111                          |
| Weight approx.                         | 441 kg                       |
| Dimensions (L x W x H)                 | 1253 x 718 x 626 mm          |
| Gas inlet *                            | G 3"                         |