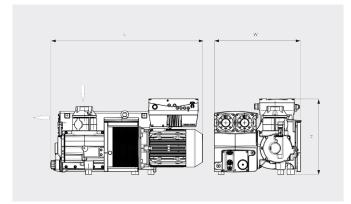

#### Dimensional drawing

|                                        | R5 RA 0520 A ECOTORQUE       |
|----------------------------------------|------------------------------|
| Nominal pumping speed                  | 330 – 520 m³/h               |
| Ultimate pressure                      | 0.1 hPa (mbar)               |
| Nominal motor speed                    | 800 – 1200 min <sup>-1</sup> |
| Power consumption at ultimate pressure | 2.6 - 3.9 kW                 |
| Noise level (ISO 2151)                 | 67 – 76 dB(A)                |
| Oil capacity                           | 111                          |
| Weight approx.                         | 441 kg                       |
| Dimensions (L x W x H)                 | 1253 x 718 x 626 mm          |
| Gas inlet *                            | G 3"                         |

\*Gas outlet G 3" optional