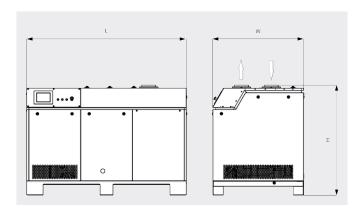

#### Dimensional drawing

|                        | COBRA NX 0950 A PLUS                |
|------------------------|-------------------------------------|
| Nominal pumping speed  | max. 900 m³/h                       |
| Ultimate pressure      | 0.01 hPa (mbar)                     |
| Nominal motor rating   | 18.5 kW                             |
| Nominal motor speed    | 4320 min <sup>-1</sup>              |
| Noise level (ISO 2151) | 63 dB(A)                            |
| Approximate weight     | 1200 kg                             |
| Dimensions (L x W x H) | 1855 x 1050 x 1272 mm               |
| Gas inlet / outlet     | DN 100 ISO + G3" / DN 100 ISO + G3" |