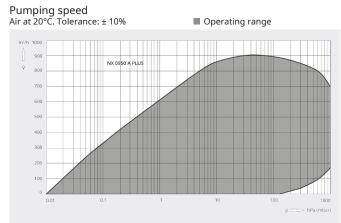

#### Dimensional drawing

|                        | COBRA NX 0950 A PLUS                |
|------------------------|-------------------------------------|
| Nominal pumping speed  | max. 900 m³/h                       |
| Ultimate pressure      | 0.01 hPa (mbar)                     |
| Nominal motor rating   | 18.5 kW                             |
| Nominal motor speed    | 4320 min <sup>-1</sup>              |
| Noise level (ISO 2151) | 63 dB(A)                            |
| Approximate weight     | 1200 kg                             |
| Dimensions (L x W x H) | 1855 x 1050 x 1272 mm               |
| Gas inlet / outlet     | DN 100 ISO + G3" / DN 100 ISO + G3" |