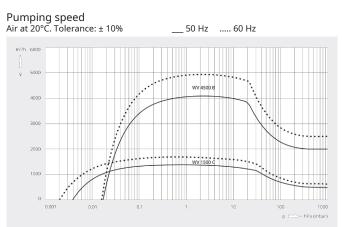

#### Dimensional drawing

|                            | PANDA WV 4500 B                            |
|----------------------------|--------------------------------------------|
| Nominal pumping speed      | 4500 / 5400 m³/h (50 / 60 Hz)              |
| Pumping speed              | 4100 / 4950 m³/h (50 / 60 Hz)              |
| Max. differential pressure | 25 hPa (mbar) (50 / 60 Hz)                 |
| Nominal motor rating       | 11.0 / 12.6 kW (50 / 60 Hz)                |
| Nominal motor speed        | 3000 / 3600 min <sup>-1</sup> (50 / 60 Hz) |
| Weight approx.             | 690 kg                                     |
| Dimensions (L x W x H)     | 690 x 690 x 510 mm                         |
| Gas inlet / outlet         | DN 250 ISO / DN 160 ISO                    |