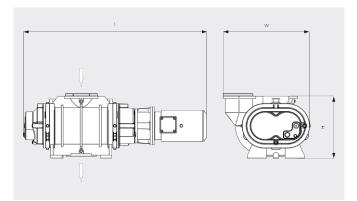

#### Dimensional drawing

|                            | PANDA WV 4500 B                            |
|----------------------------|--------------------------------------------|
| Nominal pumping speed      | 4500 / 5400 m³/h (50 / 60 Hz)              |
| Pumping speed              | 4100 / 4950 m³/h (50 / 60 Hz)              |
| Max. differential pressure | 25 hPa (mbar) (50 / 60 Hz)                 |
| Nominal motor rating       | 11.0 / 12.6 kW (50 / 60 Hz)                |
| Nominal motor speed        | 3000 / 3600 min <sup>-1</sup> (50 / 60 Hz) |
| Weight approx.             | 690 kg                                     |
| Dimensions (L x W x H)     | 690 x 690 x 510 mm                         |
| Gas inlet / outlet         | DN 250 ISO / DN 160 ISO                    |