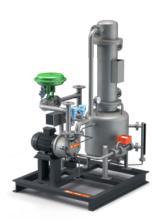

#### **Dimensional drawing**

#### The following technical values refer to ISO 50 Hz

|                        | AP 0260 A             | AP 0330 A             |
|------------------------|-----------------------|-----------------------|
| Nominal pumping speed  | 200 m³/h              | 280 m³/h              |
| Ultimate pressure      | 33 hPa (mbar)         | 33 hPa (mbar)         |
| Nominal motor rating   | 5.5 kW                | 7.5 kW                |
| Nominal motor speed    | 1450 min-1            | 1450 min-1            |
| Weight approx.         | 700 kg                | 750 kg                |
| Dimensions (L x W x H) | 1400 x 1300 x 2300 mm | 1400 x 1300 x 2300 mm |
| Gas inlet              | DN 50                 | DN 50                 |
| Gas outlet             | DN 65                 | DN 65                 |