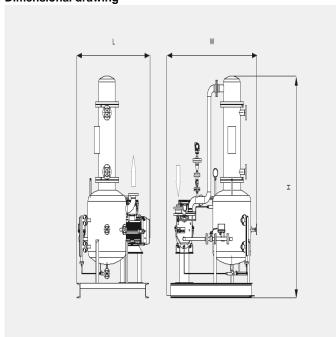

#### The following technical values refer to ISO 50 Hz

|                        | AP 0260 A             | AP 0330 A             |
|------------------------|-----------------------|-----------------------|
| Nominal pumping speed  | 200 m³/h              | 280 m³/h              |
| Ultimate pressure      | 33 hPa (mbar)         | 33 hPa (mbar)         |
| Nominal motor rating   | 5.5 kW                | 7.5 kW                |
| Nominal motor speed    | 1450 min-1            | 1450 min-1            |
| Weight approx.         | 700 kg                | 750 kg                |
| Dimensions (L x W x H) | 1400 x 1300 x 2300 mm | 1400 x 1300 x 2300 mm |
| Gas inlet              | DN 50                 | DN 50                 |
| Gas outlet             | DN 65                 | DN 65                 |

#### The following technical values refer to ISO 60 Hz

|                       | AP 0260 A                             | AP 0330 A                             |
|-----------------------|---------------------------------------|---------------------------------------|
| Nominal pumping speed | 240 m³/h                              | 330 m³/h                              |
| Ultimate pressure     | 10 (with optional ejector) hPa (mbar) | 10 (with optional ejector) hPa (mbar) |