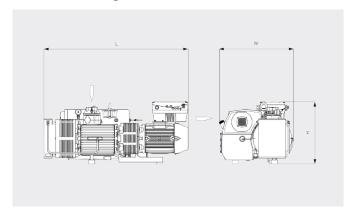

#### Dimensional drawing

|                                              | R5 RA 0840 A ECOTORQUE       |
|----------------------------------------------|------------------------------|
| Nominal pumping speed                        | 390 – 840 m³/h               |
| Ultimate pressure (Gas-ballast valve closed) | 0.1 hPa (mbar)               |
| Nominal motor speed                          | 700 – 1400 min <sup>-1</sup> |
| Power consumption at ultimate pressure       | 4.4 – 9.3 kW                 |
| Sound pressure level (ISO 2151), KpA = 3 dB  | 80 dB(A)                     |
| Oil capacity                                 | 15                           |
| Weight approx.                               | 580 kg                       |
| Dimensions (L x W x H)                       | 1680 x 865 x 724 mm          |
| Gas inlet                                    | G 3"                         |