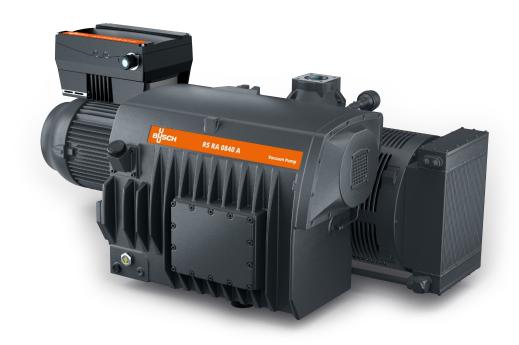

## **R5 RA 0840 A ECOTORQUE**

**Oil-Lubricated Rotary Vane Vacuum Pumps** 

### **Efficient**

Up to 50% energy savings thanks to the variable speed drive (ECOTORQUE), Ecomode with automatic start and stop function

#### **Flexible**

Precise adjustment of vacuum level (pressure control) and pumping speed (speed control) to process requirements, compatible with a wide range of supply voltages, easy control and monitoring of up to eight vacuum pumps with optional ECOTORQUE Master Control

## **High performance**

High pumping speed at low pressure ranges, designed for continuous operation in the rough vacuum range, best-in-class footprint performance ratio

Accessories, spare parts and options