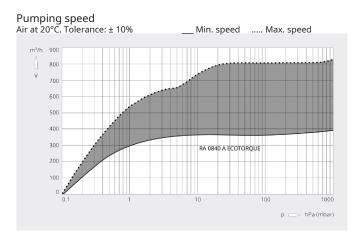

## **High performance**

High pumping speed at low pressure ranges, designed for continuous operation in the rough vacuum range, best-in-class footprint performance ratio

Accessories, spare parts and options

#### Dimensional drawing

|                                              | R5 RA 0840 A ECOTORQUE       |
|----------------------------------------------|------------------------------|
| Nominal pumping speed                        | 390 – 840 m³/h               |
| Ultimate pressure (Gas-ballast valve closed) | 0.1 hPa (mbar)               |
| Nominal motor speed                          | 700 – 1400 min <sup>-1</sup> |
| Power consumption at ultimate pressure       | 4.4 – 9.3 kW                 |
| Sound pressure level (ISO 2151), KpA = 3 dB  | 80 dB(A)                     |
| Oil capacity                                 | 15                           |
| Weight approx.                               | 580 kg                       |
| Dimensions (L x W x H)                       | 1680 x 865 x 724 mm          |
| Gas inlet                                    | G 3"                         |