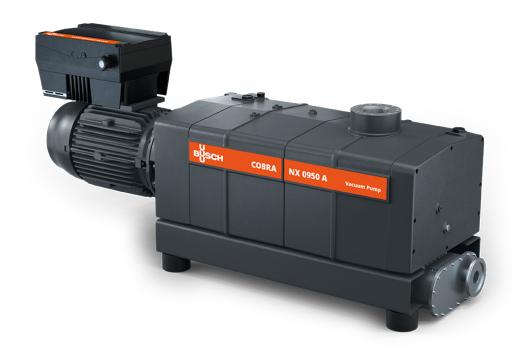

## COBRA NX 0950 A ECOTORQUE

Dry screw vacuum pump





#### **Efficient**

High energy savings thanks to the variable speed drive (ECOTORQUE), Ecomode with automatic start and stop function, reduced maintenance costs, long service intervals, extended pump lifetime, efficient cooling systems

### **Flexible**

Precise adjustment of vacuum level (pressure control) and pumping speed (speed control) to process requirements, compatible with a wide range of supply voltages, easy control and monitoring of up to eight vacuum pumps with optional ECOTORQUE Master Control

### **High performance**

Advanced screw design, patented self-balancing screws, excellent running qualities, perfectly suited for vacuum drying, freeze drying, degassing, heat treatment, thermoforming and many more

Accessories, spare parts and options

- Sealing gas supply for seal