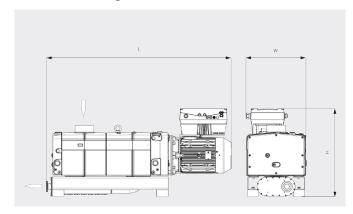

#### Dimensional drawing

|                                             | COBRA NX 0950 A ECOTORQUE       |
|---------------------------------------------|---------------------------------|
| Nominal pumping speed                       | max. 950 m³/h                   |
| Ultimate pressure                           | 0.01 hPa (mbar)                 |
| Nominal motor rating                        | 18.5 kW                         |
| Nominal motor speed                         | 4320 min <sup>-1</sup>          |
| Sound pressure level (ISO 2151), KpA = 3 dB | 75 dB(A)                        |
| Weight approx.                              | 1000 kg                         |
| Dimensions (L x W x H)                      | 1672 x 557 x 776 mm             |
| Gas inlet / outlet                          | G3" + ISO-K DN100 / ISO-K DN100 |