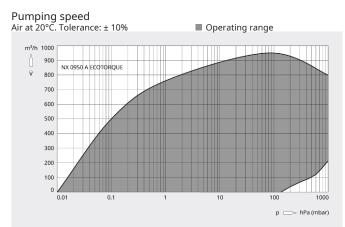

#### Dimensional drawing

|                                             | COBRA NX 0950 A ECOTORQUE       |
|---------------------------------------------|---------------------------------|
| Nominal pumping speed                       | max. 950 m³/h                   |
| Ultimate pressure                           | 0.01 hPa (mbar)                 |
| Nominal motor rating                        | 18.5 kW                         |
| Nominal motor speed                         | 4320 min <sup>-1</sup>          |
| Sound pressure level (ISO 2151), KpA = 3 dB | 75 dB(A)                        |
| Weight approx.                              | 1000 kg                         |
| Dimensions (L x W x H)                      | 1672 x 557 x 776 mm             |
| Gas inlet / outlet                          | G3" + ISO-K DN100 / ISO-K DN100 |