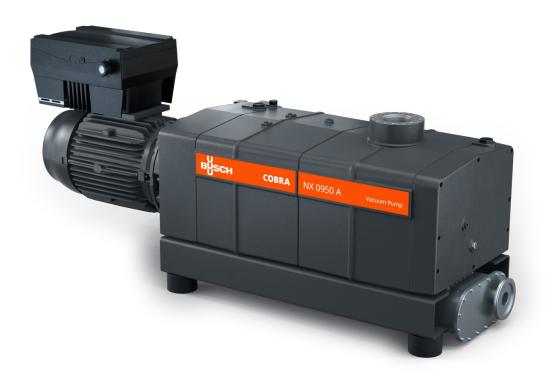

## **COBRA NX 0950 A**

Dry screw vacuum pump

### **High performance**

Advanced screw design, patented self-balancing screws, excellent running qualities, perfectly suited for vacuum drying, freeze drying, degassing, heat treatment, thermoforming and many more

#### **Efficient**

Intelligent variable speed drive, low cost of ownership, minimal maintenance, long service intervals, high uptime, efficient water cooling

#### **Robust**

High vapor and particle tolerance, self-draining

www.buschvacuum.com © Busch Vacuum Solutions 06.09.2023 1/2