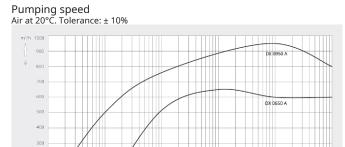

#### Dimensional drawing

|                                             | COBRA DX 0650 A                | COBRA DX 0950 A         |
|---------------------------------------------|--------------------------------|-------------------------|
| Nominal pumping speed                       | max. 650 m³/h                  | max. 950 m³/h           |
| Ultimate pressure without gas-ballast valve | 0.1 hPa (mbar)                 | 0.01 hPa (mbar)         |
| Nominal motor rating                        | 15 kW                          | 18.5 kW                 |
| Nominal motor speed                         | 3000 min <sup>-1</sup> (50 Hz) | 4320 min <sup>-1</sup>  |
| Noise level (ISO 2151 at 50 Hz – Standard)  | ≤ 67 dB(A)                     | ≤ 75 dB(A)              |
| Weight approx.                              | 1125 kg                        | 1125 kg                 |
| Dimensions (L x W x H)                      | 1700 x 700 x 1000 mm           | 1700 x 700 x 1000 mm    |
| Gas inlet / outlet                          | DN 100 ISO / DN 100 ISO        | DN 100 ISO / DN 100 ISO |