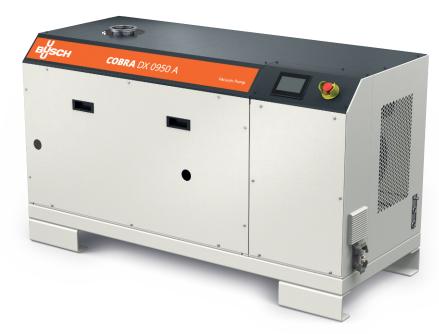

## **COBRA DX 0650/0950 A**

Dry screw vacuum pumps

Version in illustration with cabinet, standard version comes without cabinet

#### Plug&Pump

Easy handling, control panel with touch screen and intuitive user interface, perfectly suited for many industries and applications, including solar power industry, lithium battery production, drying, food packaging, coating, vacuum furnaces and central vacuum systems

#### **Cost savings**

Reduced energy consumption and minimized operating costs, variable speed drive

### **Proven technology**

Reliable operation thanks to proven dry screw vacuum technology, advanced screw design, minimal maintenance, small footprint

www.buschvacuum.com © Busch Vacuum Solutions 04.07.2023 1/2