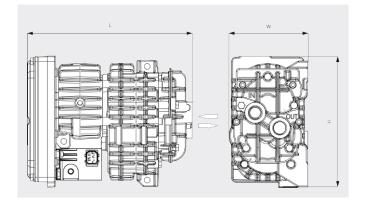

#### Dimensional drawing

#### Pumping speed Air at 20°C. Tolerance: ± 10%

|                        | MINK MA 0018 A         |
|------------------------|------------------------|
| Volume flow (at inlet) | 18 m³/h                |
| Overpressure           | 0.4 bar(g)             |
| Nominal motor rating   | 0.5 kW                 |
| Nominal motor speed    | 6000 min <sup>-1</sup> |
| Ambient temperature    | -40 +40                |
| Noise level (ISO 2151) | 73 dB(A)               |
| Weight approx.         | 6.5 kg                 |
| Dimensions (L x W x H) | 249.5 x 120 x 199 mm   |
| Gas inlet / outlet     | G ½"                   |