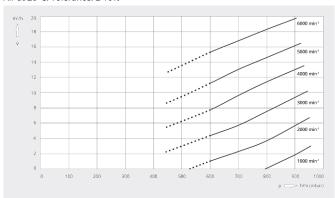

#### Pumping speed Air at 20°C. Tolerance: ± 10%

|                        | MINK MB 0018 A         |
|------------------------|------------------------|
| Nominal pumping speed  | 18<br>m³/h             |
| Ultimate pressure      | 600 / 450 hPa (mbar)   |
| Nominal motor rating   | 0.5 kW                 |
| Nominal motor speed    | 6000 min <sup>-1</sup> |
| Ambient temperature    | -40 +40                |
| Noise level (ISO 2151) | 73 dB(A)               |
| Weight approx.         | 6.5 kg                 |
| Dimensions (L x W x H) | 329.5 x 120 x 199 mm   |
| Gas inlet / outlet     | G ¾" / G ½"            |