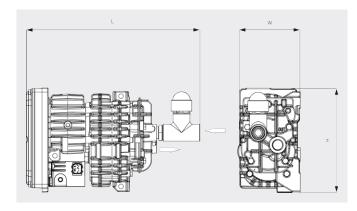

#### Dimensional drawing

#### Pumping speed Air at 20°C. Tolerance: ± 10%

|                        | MINK MB 0018 A         |
|------------------------|------------------------|
| Nominal pumping speed  | 18<br>m³/h             |
| Ultimate pressure      | 600 / 450 hPa (mbar)   |
| Nominal motor rating   | 0.5 kW                 |
| Nominal motor speed    | 6000 min <sup>-1</sup> |
| Ambient temperature    | -40 +40                |
| Noise level (ISO 2151) | 73 dB(A)               |
| Weight approx.         | 6.5 kg                 |
| Dimensions (L x W x H) | 329.5 x 120 x 199 mm   |
| Gas inlet / outlet     | G ¾" / G ½"            |