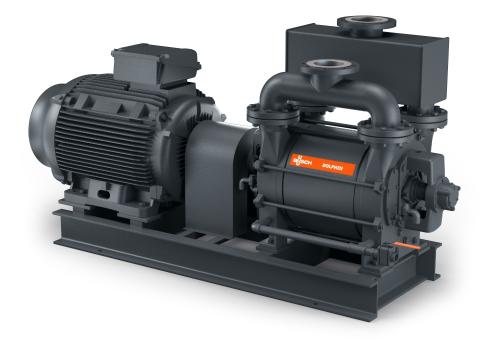

## **DOLPHIN LR 0110/0140 A**

Liquid ring vacuum pumps

# **DOLPHIN LR 0110/0140 A**

Liquid ring vacuum pumps