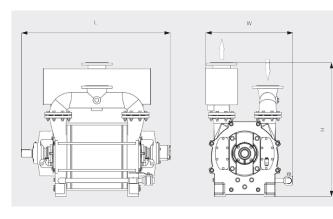

#### Dimensional drawing

Pumping speed Dry air at 20°C. Tolerance: ± 10%, in accordance with HEI and Pneurop 6612

|                                 | DOLPHIN LR 0110 A            | DOLPHIN LR 0140 A            |
|---------------------------------|------------------------------|------------------------------|
| Nominal pumping speed           | 570 – 960 m³/h               | 840 – 1430 m³/h              |
| Ultimate pressure               | 33 hPa (mbar)                | 33 hPa (mbar)                |
| Nominal motor rating            | 18.5 – 45 kW                 | 30 – 55 kW                   |
| Rotational speed of vacuum pump | 790 – 1450 min <sup>-1</sup> | 790 – 1450 min <sup>-1</sup> |
| Noise level (ISO 2151)          | ≤ 80 dB(A)                   | ≤ 80 dB(A)                   |
| Weight approx.                  | 454 kg                       | 511 kg                       |
| Dimensions (L x W x H)          | 975 x 700 x 985 mm           | 1095 x 700 x 985 mm          |
| Gas inlet / outlet              | DN 125 PN 10 / DN 125 PN 10  | DN 125 PN 10 / DN 125 PN 10  |