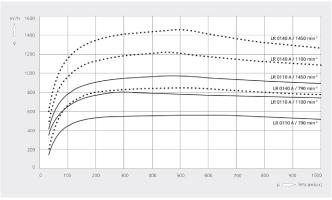

#### Dimensional drawing

Pumping speed Dry air at 20°C. Tolerance: ± 10%, in accordance with HEI and Pneurop 6612

|                                 | DOLPHIN LR 0110 A            | DOLPHIN LR 0140 A            |
|---------------------------------|------------------------------|------------------------------|
| Nominal pumping speed           | 570 – 960 m³/h               | 840 – 1430 m³/h              |
| Ultimate pressure               | 33 hPa (mbar)                | 33 hPa (mbar)                |
| Nominal motor rating            | 18.5 – 45 kW                 | 30 – 55 kW                   |
| Rotational speed of vacuum pump | 790 – 1450 min <sup>-1</sup> | 790 – 1450 min <sup>-1</sup> |
| Noise level (ISO 2151)          | ≤ 80 dB(A)                   | ≤ 80 dB(A)                   |
| Weight approx.                  | 454 kg                       | 511 kg                       |
| Dimensions (L x W x H)          | 975 x 700 x 985 mm           | 1095 x 700 x 985 mm          |
| Gas inlet / outlet              | DN 125 PN 10 / DN 125 PN 10  | DN 125 PN 10 / DN 125 PN 10  |