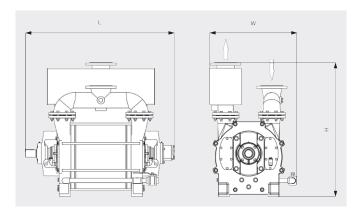

#### Dimensional drawing

## Pumping speed Dry air at 20°C. Tolerance: ± 10%, in accordance with HEI and Pneurop 6612

|                                 | DOLPHIN LR 0210 A           | DOLPHIN LR 0300 A           |
|---------------------------------|-----------------------------|-----------------------------|
| Nominal pumping speed           | 1175 – 2100 m³/h            | 1670 – 3010 m³/h            |
| Ultimate pressure               | 33 hPa (mbar)               | 33 hPa (mbar)               |
| Nominal motor rating            | 30 – 75 kW                  | 45 – 110 kW                 |
| Rotational speed of vacuum pump | 565 – 980 min <sup>-1</sup> | 565 – 980 min <sup>-1</sup> |
| Noise level (ISO 2151)          | ≤ 85 dB(A)                  | ≤ 85 dB(A)                  |
| Weight approx.                  | 910 kg                      | 1025 kg                     |
| Dimensions (L x W x H)          | 1238 x 814 x 1245 mm        | 1388 x 814 x 1245 mm        |
| Gas inlet / outlet              | DN 150 PN 10 / DN 150 PN 10 | DN 150 PN 10 / DN 150 PN 10 |