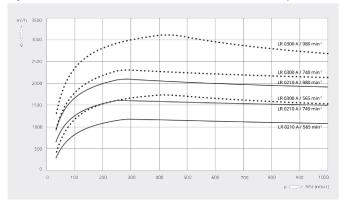

## Pumping speed Dry air at 20°C. Tolerance: ± 10%, in accordance with HEI and Pneurop 6612

|                                 | DOLPHIN LR 0210 A           | DOLPHIN LR 0300 A           |
|---------------------------------|-----------------------------|-----------------------------|
| Nominal pumping speed           | 1175 – 2100 m³/h            | 1670 – 3010 m³/h            |
| Ultimate pressure               | 33 hPa (mbar)               | 33 hPa (mbar)               |
| Nominal motor rating            | 30 – 75 kW                  | 45 – 110 kW                 |
| Rotational speed of vacuum pump | 565 – 980 min <sup>-1</sup> | 565 – 980 min <sup>-1</sup> |
| Noise level (ISO 2151)          | ≤ 85 dB(A)                  | ≤ 85 dB(A)                  |
| Weight approx.                  | 910 kg                      | 1025 kg                     |
| Dimensions (L x W x H)          | 1238 x 814 x 1245 mm        | 1388 x 814 x 1245 mm        |
| Gas inlet / outlet              | DN 150 PN 10 / DN 150 PN 10 | DN 150 PN 10 / DN 150 PN 10 |