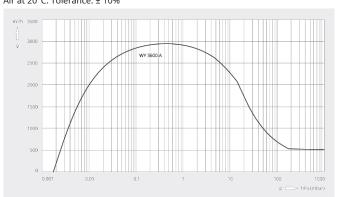

#### Pumping speed Air at 20°C. Tolerance: ± 10%

|                            | PUMA WY 3600 A                    |
|----------------------------|-----------------------------------|
| Nominal pumping speed      | 3600 m³/h                         |
| Pumping speed              | 2945 m³/h *                       |
| Max. differential pressure | 30 hPa (mbar)                     |
| Nominal motor rating       | 15 kW                             |
| Nominal motor speed        | 5400 min-1                        |
| Weight approx.             | 500 kg                            |
| Leakage rate               | < 1 · 10 <sup>-6</sup> mbar · l/s |
| Dimensions (L x W x H)     | 1139 x 524 x 480 mm               |
| Gas inlet / outlet         | DN 160 ISO / DN 160 ISO           |

\*Pumping speed with COBRA NS 0600 C as backing pump running at 50 / 60 Hz Frequency converter is necessary