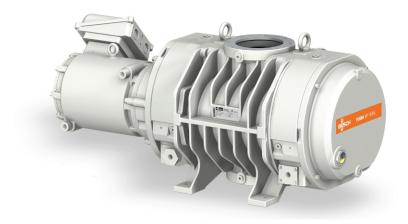

## **PUMA WY 3600 A**

Vacuum booster





### Reliable

Special lobe design to prevent powder and particle deposits, robust construction made of GGG40 material, leak-tight

## **High performance**

Specially designed for harsh applications in the medium and high vacuum range, including semiconductor processes with powder and dust, excellent volumetric efficiency

### **Flexible**

Reliable performance under varying operating conditions, boosts the performance of all types of backing pumps

# **PUMA WY 3600 A**

Vacuum booster



#### Dimensional drawing



#### Pumping speed Air at 20°C. Tolerance: ± 10%



|                            | PUMA WY 3600 A                    |
|----------------------------|-----------------------------------|
| Nominal pumping speed      | 3600 m³/h                         |
| Pumping speed