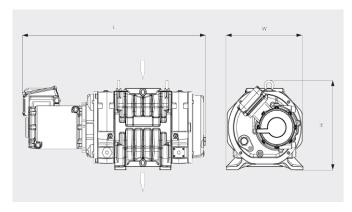

#### Dimensional drawing

#### Pumping speed Air at 20°C. Tolerance: ± 10%

|                            | PUMA WY 3600 A                    |
|----------------------------|-----------------------------------|
| Nominal pumping speed      | 3600 m³/h                         |
| Pumping speed              | 2945 m³/h *                       |
| Max. differential pressure | 30 hPa (mbar)                     |
| Nominal motor rating       | 15 kW                             |
| Nominal motor speed        | 5400 min-1                        |
| Weight approx.             | 500 kg                            |
| Leakage rate               | < 1 · 10 <sup>-6</sup> mbar · l/s |
| Dimensions (L x W x H)     | 1139 x 524 x 480 mm               |
| Gas inlet / outlet         | DN 160 ISO / DN 160 ISO           |