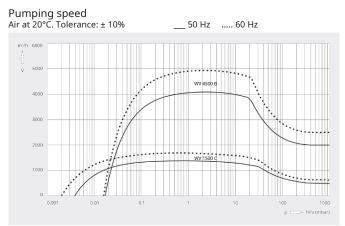

#### Dimensional drawing

|                            | PANDA WV 4500 B                            |
|----------------------------|--------------------------------------------|
| Nominal pumping speed      | 4500 / 5400 m³/h (50 / 60 Hz)              |
| Pumping speed              | 4100 / 4950 m³/h (50 / 60 Hz)              |
| Max. differential pressure | 25 hPa (mbar) (50 / 60 Hz)                 |
| Nominal motor rating       | 11.0 / 12.6 kW (50 / 60 Hz)                |
| Nominal motor speed        | 3000 / 3600 min <sup>-1</sup> (50 / 60 Hz) |
| Weight approx.             | 690 kg                                     |
| Dimensions (L x W x H)     | 690 x 690 x 510 mm                         |
| Gas inlet / outlet         | DN 250 ISO / DN 160 ISO                    |