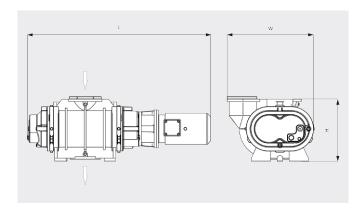

#### Dimensional drawing

|                            | PANDA WV 4500 B                            |
|----------------------------|--------------------------------------------|
| Nominal pumping speed      | 4500 / 5400 m³/h (50 / 60 Hz)              |
| Pumping speed              | 4100 / 4950 m³/h (50 / 60 Hz)              |
| Max. differential pressure | 25 hPa (mbar) (50 / 60 Hz)                 |
| Nominal motor rating       | 11.0 / 12.6 kW (50 / 60 Hz)                |
| Nominal motor speed        | 3000 / 3600 min <sup>-1</sup> (50 / 60 Hz) |
| Weight approx.             | 690 kg                                     |
| Dimensions (L x W x H)     | 690 x 690 x 510 mm                         |
| Gas inlet / outlet         | DN 250 ISO / DN 160 ISO                    |