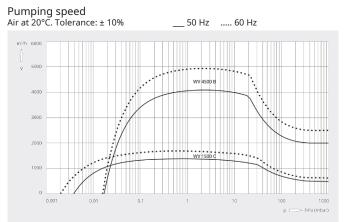

#### Dimensional drawing

|                            | PANDA WV 4500 B                            |
|----------------------------|--------------------------------------------|
| Nominal pumping speed      | 4500 / 5400 m³/h (50 / 60 Hz)              |
| Pumping speed              | 4100 / 4950 m³/h (50 / 60 Hz)              |
| Max. differential pressure | 25 hPa (mbar) (50 / 60 Hz)                 |
| Nominal motor rating       | 11.0 / 12.6 kW (50 / 60 Hz)                |
| Nominal motor speed        | 3000 / 3600 min <sup>-1</sup> (50 / 60 Hz) |
| Weight approx.             | 690 kg                                     |
| Dimensions (L x W x H)     | 690 x 690 x 510 mm                         |
| Gas inlet / outlet         | DN 250 ISO / DN 160 ISO                    |