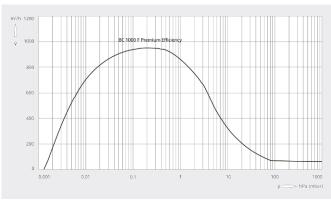

#### Pumping speed Air at 20°C. Tolerance: ± 10%

|                                                    | COBRA BC 1000 F Premium Efficiency |
|----------------------------------------------------|------------------------------------|
| Nominal pumping speed                              | 955 m³/h                           |
| Ultimate pressure                                  | 0.001 hPa (mbar)                   |
| Nominal motor rating backing pump                  | 1.8 kW                             |
| Nominal motor rating vacuum booster                | 2.9 kW                             |
| Power consumption at ultimate pressure / idle mode | 1.5 / 0.4 kW (50 / 60 Hz)          |
| Nominal motor speed backing pump                   | 3600 min <sup>-1</sup>             |
| Nominal motor speed vacuum booster                 | 5400 min <sup>-1</sup>             |
| Noise level (ISO 2151)                             | 62 dB(A)                           |
| Water consumption                                  | 3.0 l/min                          |
| Compressed dry air consumption                     | 25 l/min                           |
| Weight approx.                                     | 310 kg                             |
| Dimensions (L x W x H)                             | 1054 x 425 x 615 mm                |
| Gas inlet / outlet                                 | DN 100 ISO-K / DN 40 ISO-KF        |