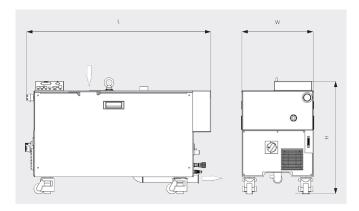

#### Dimensional drawing

#### Pumping speed Air at 20°C. Tolerance: ± 10%

|                                                    | COBRA BC 1000 F Premium Efficiency |
|----------------------------------------------------|------------------------------------|
| Nominal pumping speed                              | 955 m³/h                           |
| Ultimate pressure                                  | 0.001 hPa (mbar)                   |
| Nominal motor rating backing pump                  | 1.8 kW                             |
| Nominal motor rating vacuum booster                | 2.9 kW                             |
| Power consumption at ultimate pressure / idle mode | 1.5 / 0.4 kW (50 / 60 Hz)          |
| Nominal motor speed backing pump                   | 3600 min <sup>-1</sup>             |
| Nominal motor speed vacuum booster                 | 5400 min <sup>-1</sup>             |
| Noise level (ISO 2151)                             | 62 dB(A)                           |
| Water consumption                                  | 3.0 l/min                          |
| Compressed dry air consumption                     | 25 l/min                           |
| Weight approx.                                     | 310 kg                             |
| Dimensions (L x W x H)                             | 1054 x 425 x 615 mm                |
| Gas inlet / outlet                                 | DN 100 ISO-K / DN 40 ISO-KF        |