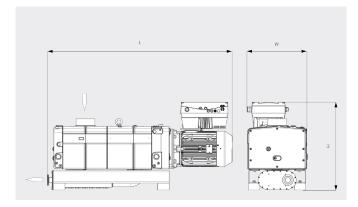

#### Dimensional drawing

# Purping speed An at 20°C. Tolerance: ± 10%

|                        | COBRA NC 0500 B     |
|------------------------|---------------------|
| Nominal pumping speed  | 490 m³/h            |
| Ultimate pressure      | 0.01 hPa (mbar)     |
| Nominal motor rating   | 9.0 kW              |
| Nominal motor speed    | 2930 min-1          |
| Operating voltage      | 190-210 / 380-420 V |
| Noise level (ISO 2151) | 69 dB(A)            |
| Weight approx.         | 460 kg              |
| Dimensions (L x W x H) | 1163 x 485 x 557 mm |
| Gas inlet / outlet     | G2" / G1½"          |