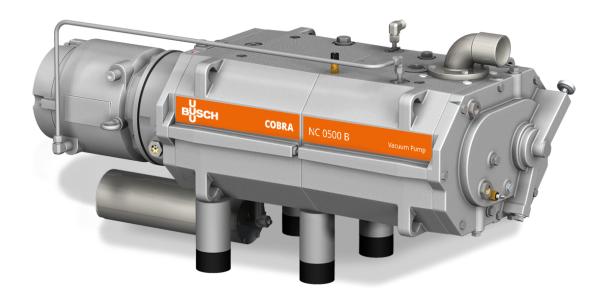

# **COBRA NC 0500 B**

Dry screw vacuum pump

### **High performance**

Advanced screw design, patented self-balancing screws, specially designed for vacuum packaging

#### Efficient

Low cost of ownership, minimal maintenance, long service intervals, high uptime, efficient water cooling

## **Easy cleaning**

Smooth surface design, can be cleaned using steam jets and conventional detergents