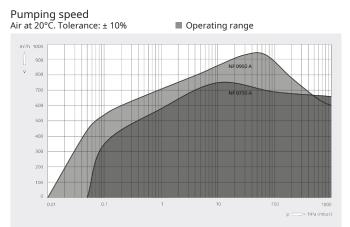

## **COBRA NF 0750/0950 A**

Dry screw vacuum pump

## **High performance for vacuum packaging**

Specially designed for vacuum packaging, optimized for fast packaging cycles, advanced screw design, best-in-class pumping speed