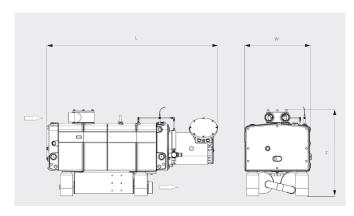

#### Dimensional drawing

|                        | COBRA NF 0750 A        | COBRA NF 0950 A        |
|------------------------|------------------------|------------------------|
| Nominal pumping speed  | max. 750 m³/h          | max. 950 m³/h          |
| Ultimate pressure      | 0.05 hPa (mbar)        | 0.01 hPa (mbar)        |
| Nominal motor rating   | 15 kW                  | 18.5 kW                |
| Nominal motor speed    | 3600 min <sup>-1</sup> | 4320 min <sup>-1</sup> |
| Noise level (ISO 2151) | ≤ 66 dB(A)             | ≤ 69 dB(A)             |
| Weight approx.         | 800 kg                 | 800 kg                 |
| Dimensions (L x W x H) | 1347 x 527 x 685 mm    | 1347 x 527 x 685 mm    |
| Gas inlet / outlet     | G3"/2x G2" / G3"       | G3"/2x G2" / G3"       |