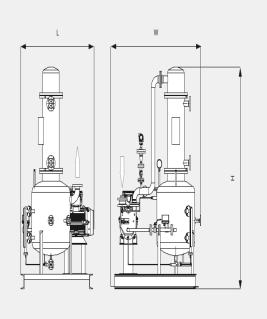

### **Dimensional drawing**

The following technical values refer to ISO 50 Hz

|                        | AP 0260 A              | AP 0330 A              |
|------------------------|------------------------|------------------------|
| Nominal pumping speed  | 200 m³/h               | 280 m³/h               |
| Ultimate pressure      | 33 hPa (mbar)          | 33 hPa (mbar)          |
| Nominal motor rating   | 5.5 kW                 | 7.5 kW                 |
| Nominal motor speed    | 1450 min <sup>-1</sup> | 1450 min <sup>-1</sup> |
| Weight approx.         | 700 kg                 | 750 kg                 |
| Dimensions (L x W x H) | 1400 x 1300 x 2300 mm  | 1400 x 1300 x 2300 mm  |
| Gas inlet              | DN 50                  | DN 50                  |
| Gas outlet             | DN 65                  | DN 65                  |

#### The following technical values refer to ISO 60 Hz

|                       | AP 0260 A                             | AP 0330 A                             |
|-----------------------|---------------------------------------|---------------------------------------|
| Nominal pumping speed | 240 m <sup>3</sup> /h                 | 330 m <sup>3</sup> /h                 |
| Ultimate pressure     | 10 (with optional ejector) hPa (mbar) | 10 (with optional ejector) hPa (mbar) |

# APOVAC AP 0260/0330 A

Vacuum systems for chemical and pharmaceutical industries

|                        | AP 0260 A             | AP 0330 A              |
|------------------------|-----------------------|------------------------|
| Nominal motor rating   | 7.5 kW                | 11.0 kW                |
| Nominal motor speed    | 1750 min-1            | 1750 min <sup>-1</sup> |
| Weight approx.         | 700 kg                | 750 kg                 |
| Dimensions (L x W x H) | 1400 x 1300 x 2300 mm | 1400 x 1300 x 2300 mm  |
| Gas inlet              | DN 50                 | DN 50                  |
| Gas outlet             | DN 65                 | DN 65                  |