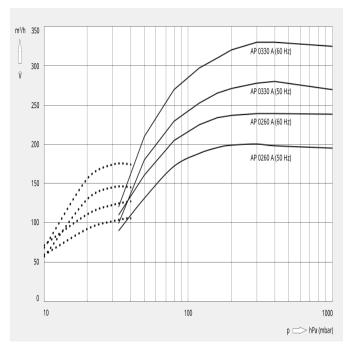

### **Dimensional drawing**

The following technical values refer to ISO 50 Hz

|                        | AP 0260 A              | AP 0330 A              |
|------------------------|------------------------|------------------------|
| Nominal pumping speed  | 200 m³/h               | 280 m³/h               |
| Ultimate pressure      | 33 hPa (mbar)          | 33 hPa (mbar)          |
| Nominal motor rating   | 5.5 kW                 | 7.5 kW                 |
| Nominal motor speed    | 1450 min <sup>-1</sup> | 1450 min <sup>-1</sup> |
| Weight approx.         | 700 kg                 | 750 kg                 |
| Dimensions (L x W x H) | 1400 x 1300 x 2300 mm  | 1400 x 1300 x 2300 mm  |
| Gas inlet              | DN 50                  | DN 50                  |
| Gas outlet             | DN 65                  | DN 65                  |

#### The following technical values refer to ISO 60 Hz

|                       | AP 0260 A                             | AP 0330 A                             |
|-----------------------|---------------------------------------|---------------------------------------|
| Nominal pumping speed | 240 m <sup>3</sup> /h                 | 330 m <sup>3</sup> /h                 |
| Ultimate pressure     | 10 (with optional ejector) hPa (mbar) | 10 (with optional ejector) hPa (mbar) |

# APOVAC AP 0260/0330 A

Vacuum systems for chemical and pharmaceutical industries

|                        | AP 0260 A             | AP 0330 A              |
|------------------------|-----------------------|------------------------|
| Nominal motor rating   | 7.5 kW                | 11.0 kW                |
| Nominal motor speed    | 1750 min-1            | 1750 min <sup>-1</sup> |
| Weight approx.         | 700 kg                | 750 kg                 |
| Dimensions (L x W x H) | 1400 x 1300 x 2300 mm | 1400 x 1300 x 2300 mm  |
| Gas inlet              | DN 50                 | DN 50                  |
| Gas outlet             | DN 65                 | DN 65                  |