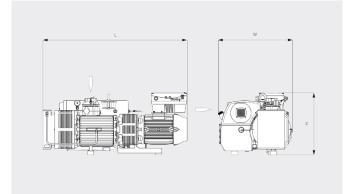

#### Dimensional drawing

|                                              | R5 RA 0840 A ECOTORQUE       |
|----------------------------------------------|------------------------------|
| Nominal pumping speed                        | 390 – 840 m³/h               |
| Ultimate pressure (Gas-ballast valve closed) | 0.1 hPa (mbar)               |
| Nominal motor speed                          | 700 – 1400 min <sup>-1</sup> |
| Power consumption at ultimate pressure       | 4.4 – 9.3 kW                 |
| Sound pressure level (ISO 2151), KpA = 3 dB  | 80 dB(A)                     |
| Oil capacity                                 | 15                           |
| Weight approx.                               | 580 kg                       |
| Dimensions (L x W x H)                       | 1680 x 865 x 724 mm          |
| Gas inlet                                    | G 3"                         |