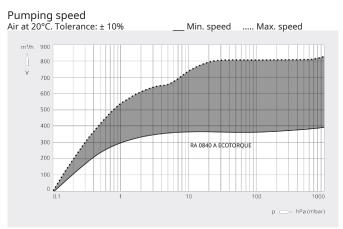

#### Dimensional drawing

|                                              | R5 RA 0840 A ECOTORQUE       |
|----------------------------------------------|------------------------------|
| Nominal pumping speed                        | 390 – 840 m³/h               |
| Ultimate pressure (Gas-ballast valve closed) | 0.1 hPa (mbar)               |
| Nominal motor speed                          | 700 – 1400 min <sup>-1</sup> |
| Power consumption at ultimate pressure       | 4.4 – 9.3 kW                 |
| Sound pressure level (ISO 2151), KpA = 3 dB  | 80 dB(A)                     |
| Oil capacity                                 | 15                           |
| Weight approx.                               | 580 kg                       |
| Dimensions (L x W x H)                       | 1680 x 865 x 724 mm          |
| Gas inlet                                    | G 3"                         |