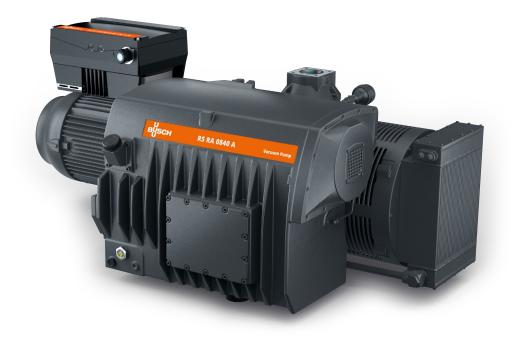

## **R5 RA 0840 A ECOTORQUE**

**Oil-Lubricated Rotary Vane Vacuum Pumps** 

### Efficient

Up to 50% energy savings thanks to the variable speed drive (ECOTORQUE), Ecomode with automatic start and stop function

#### **Flexible**

Precise adjustment of vacuum level (pressure control) and pumping speed (speed control) to process requirements, compatible with a wide range of supply voltages, easy control and monitoring of up to eight vacuum pumps with optional ECOTORQUE Master Control

### **High performance**

High pumping speed at low pressure ranges, designed for continuous operation in the rough vacuum range, best-in-class footprint performance ratio

Accessories, spare parts and options