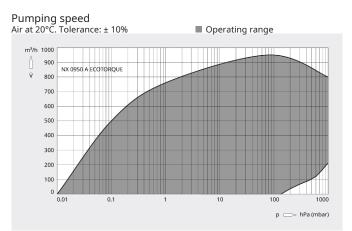

### **Flexible**

Precise adjustment of vacuum level (pressure control) and pumping speed (speed control) to process requirements, compatible with a wide range of supply voltages, easy control and monitoring of up to eight vacuum pumps with optional ECOTORQUE Master Control