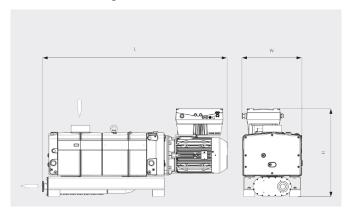

#### Dimensional drawing

|                                             | COBRA NX 0950 A ECOTORQUE       |
|---------------------------------------------|---------------------------------|
| Nominal pumping speed                       | max. 950 m³/h                   |
| Ultimate pressure                           | 0.01 hPa (mbar)                 |
| Nominal motor rating                        | 18.5 kW                         |
| Nominal motor speed                         | 4320 min <sup>-1</sup>          |
| Sound pressure level (ISO 2151), KpA = 3 dB | 75 dB(A)                        |
| Weight approx.                              | 1000 kg                         |
| Dimensions (L x W x H)                      | 1672 x 557 x 776 mm             |
| Gas inlet / outlet                          | G3" + ISO-K DN100 / ISO-K DN100 |