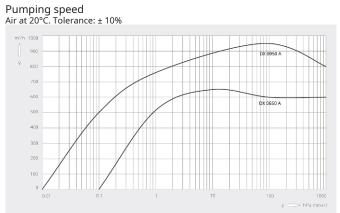

#### Dimensional drawing

|                                            | COBRA DX 0650 A PLUS           | COBRA DX 0950 A PLUS    |
|--------------------------------------------|--------------------------------|-------------------------|
| Nominal pumping speed                      | max. 650 m³/h                  | max. 950 m³/h           |
| Ultimate pressure                          | ≤ 0.1 hPa (mbar)               | ≤ 0.01 hPa (mbar)       |
| Nominal motor rating                       | 15 kW                          | 18.5 kW                 |
| Nominal motor speed                        | 3000 min <sup>-1</sup> (50 Hz) | 4320 min <sup>-1</sup>  |
| Noise level (ISO 2151 at 50 Hz – Standard) | ≤ 67 dB(A)                     | ≤ 75 dB(A)              |
| Weight approx.                             | 1125 kg                        | 1125 kg                 |
| Dimensions (L x W x H)                     | 1700 x 700 x 1000 mm           | 1700 x 700 x 1000 mm    |
| Gas inlet / outlet                         | DN 100 ISO / DN 100 ISO        | DN 100 ISO / DN 100 ISO |