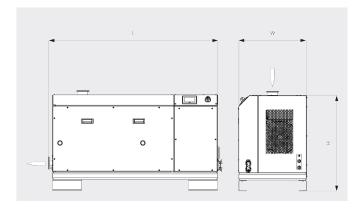

#### Dimensional drawing

|                                            | COBRA DX 0650 A PLUS           | COBRA DX 0950 A PLUS    |
|--------------------------------------------|--------------------------------|-------------------------|
| Nominal pumping speed                      | max. 650 m³/h                  | max. 950 m³/h           |
| Ultimate pressure                          | ≤ 0.1 hPa (mbar)               | ≤ 0.01 hPa (mbar)       |
| Nominal motor rating                       | 15 kW                          | 18.5 kW                 |
| Nominal motor speed                        | 3000 min <sup>-1</sup> (50 Hz) | 4320 min <sup>-1</sup>  |
| Noise level (ISO 2151 at 50 Hz – Standard) | ≤ 67 dB(A)                     | ≤ 75 dB(A)              |
| Weight approx.                             | 1125 kg                        | 1125 kg                 |
| Dimensions (L x W x H)                     | 1700 x 700 x 1000 mm           | 1700 x 700 x 1000 mm    |
| Gas inlet / outlet                         | DN 100 ISO / DN 100 ISO        | DN 100 ISO / DN 100 ISO |