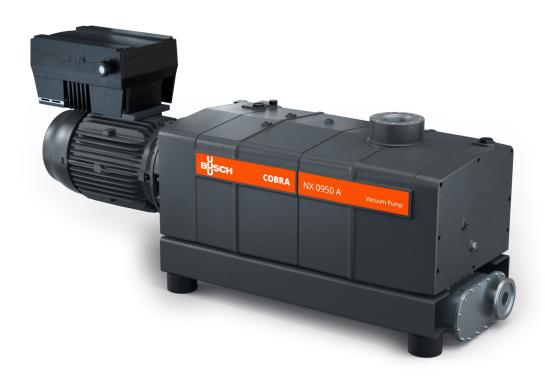

# **COBRA NX 0950 A**

Dry screw vacuum pump

### **High performance**

Advanced screw design, patented self-balancing screws, excellent running qualities, perfectly suited for vacuum drying, freeze drying, degassing, heat treatment, thermoforming and many more

#### **Efficient**

Intelligent variable speed drive, low cost of ownership, minimal maintenance, long service intervals, high uptime, efficient water cooling

#### **Robust**

High vapor and particle tolerance, self-draining

www.buschvacuum.com © Busch Vacuum Solutions 06.09.2023 1/2