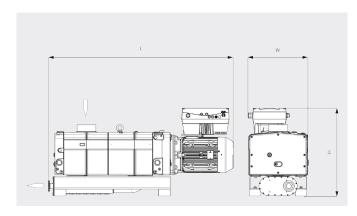

#### Dimensional drawing

|                        | COBRA NX 0950 A                 |
|------------------------|---------------------------------|
| Nominal pumping speed  | max. 950 m³/h                   |
| Ultimate pressure      | 0.01 hPa (mbar)                 |
| Nominal motor rating   | 18.5 kW                         |
| Nominal motor speed    | 4320 min <sup>-1</sup>          |
| Noise level (ISO 2151) | 75 dB(A)                        |
| Weight approx.         | 1000 kg                         |
| Dimensions (L x W x H) | 1672 x 526 x 776 mm             |
| Gas inlet / outlet     | G3" + ISO-K DN100 / ISO-K DN100 |