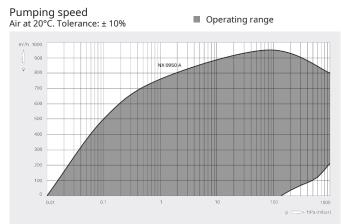

#### Dimensional drawing

|                        | COBRA NX 0950 A                 |
|------------------------|---------------------------------|
| Nominal pumping speed  | max. 950 m³/h                   |
| Ultimate pressure      | 0.01 hPa (mbar)                 |
| Nominal motor rating   | 18.5 kW                         |
| Nominal motor speed    | 4320 min <sup>-1</sup>          |
| Noise level (ISO 2151) | 75 dB(A)                        |
| Weight approx.         | 1000 kg                         |
| Dimensions (L x W x H) | 1672 x 526 x 776 mm             |
| Gas inlet / outlet     | G3" + ISO-K DN100 / ISO-K DN100 |